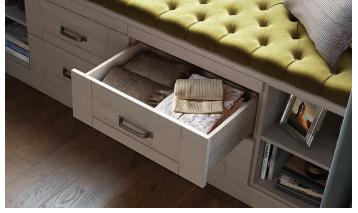

Large storage drawers can also double up as a window seat. Choose from our range of fabrics and add an upholstered seat pad to complete the look.

Milan, with its smooth saponetta edges takes on a totally different look in Light Cherry. Consider adding mirror or opaque glazed doors.

Window seat drawers add that finishing touch.