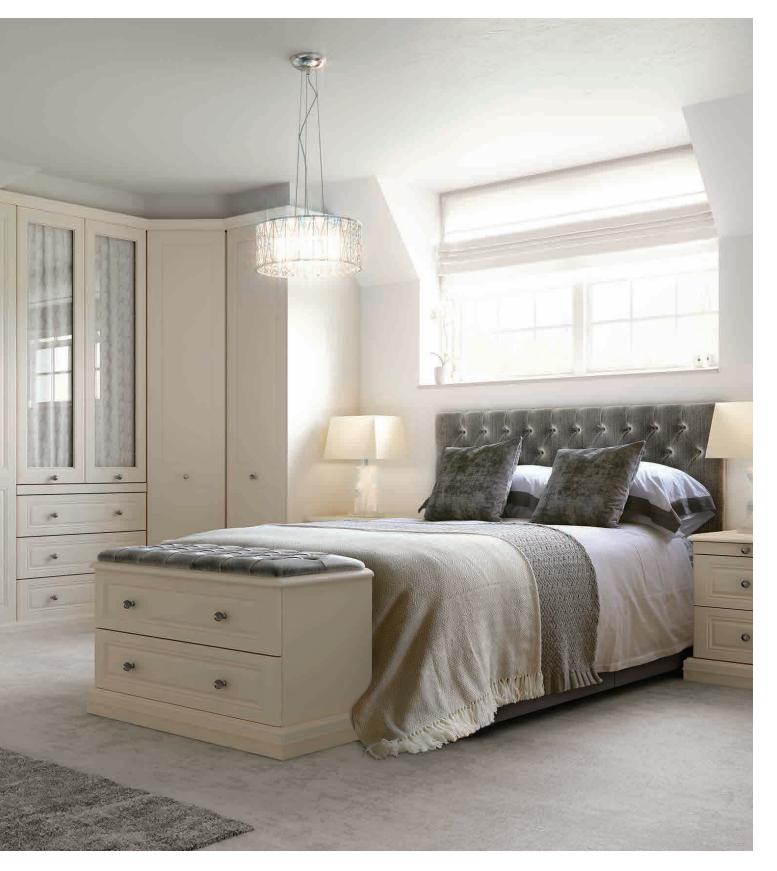

## **Milan** White Avola

Inspired by its namesake, Milan's refined Italian styling creates a light and relaxing environment. Its light and soft White Avola finish and curved contours give a sophisticated twist on contemporary design.

Large storage drawers can also double up as a window seat. Choose from our range of fabrics and add an upholstered seat pad to complete the look.

Milan, with its smooth saponetta edges takes on a totally different look in Light Cherry. Consider adding mirror or opaque glazed doors.

Handles are colour dependent in this range.