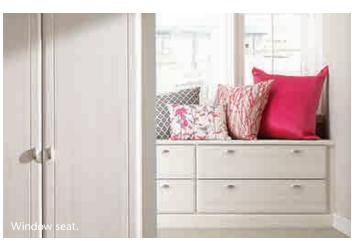

Large storage drawers can also double up as a window seat. Choose from our range of fabrics and add an upholstered seat pad to complete the look.

Milan, with its smooth saponetta edges takes on a totally different look in Light Cherry. Consider adding mirror or opaque glazed doors.

Window seat drawers add that finishing touch.