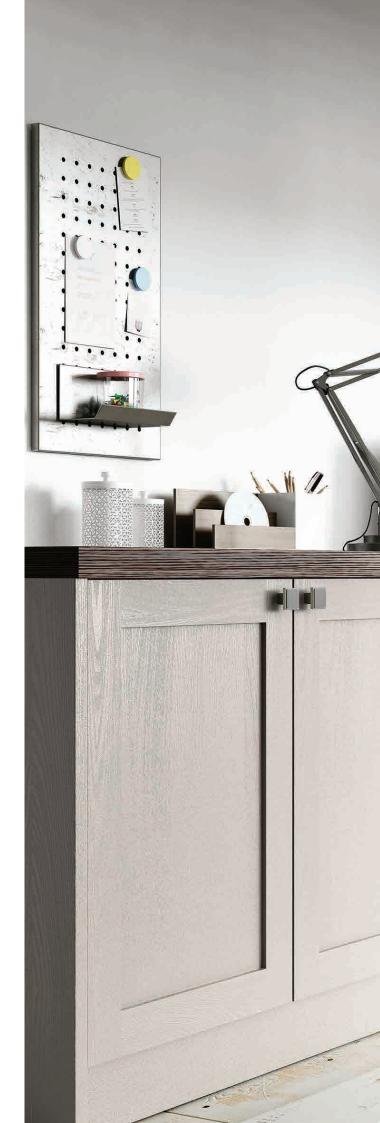

### **Hand-Painted**

Painting brings a touch of traditional style and is in a class of its own. Each piece is finished by hand to emphasise detail and create something that is truly elegant. Our Milton range has a light wood grain finish. It brings the classic styling of a shaker door and modernises it with a colour palate that would suit any room from a boutique hotel to a house in the Cotswolds.

## **Milton**Dove Grey

Milton is a sophisticated painted classic. An elegant and timeless shaker style door painted in soft satin over the light woodgrain, Milton is available in nine colours. Optional mirror doors can be used to add another element of class.