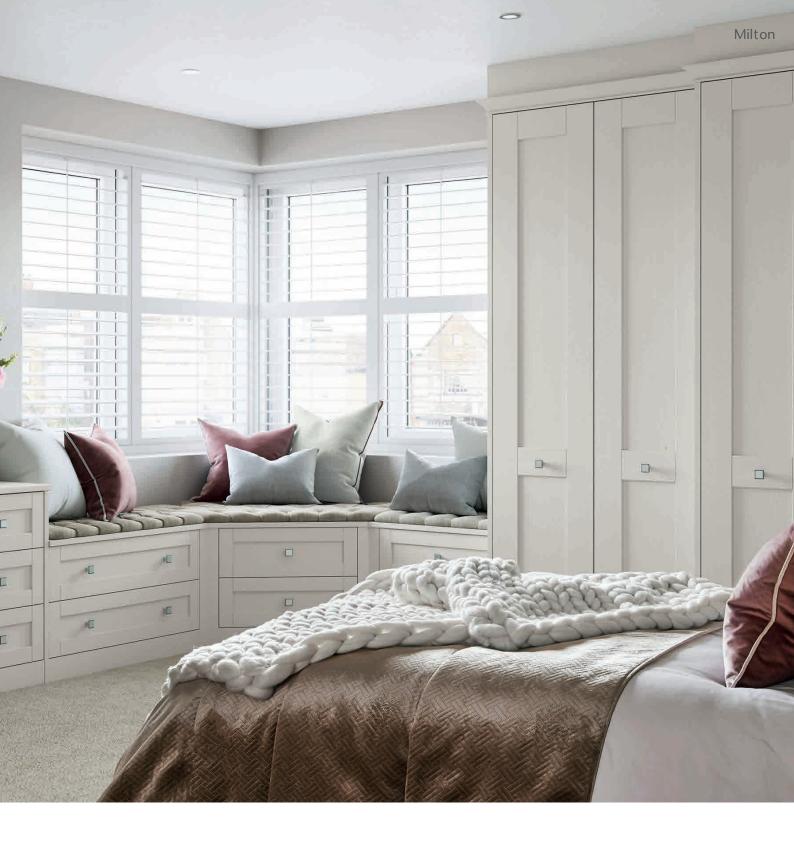

### **Hand-Painted**

Painting brings a touch of traditional style and is in a class of its own. Each piece is finished by hand to emphasise detail and create something that is truly elegant. Our Milton range has a light wood grain finish. It brings the classic styling of a shaker door and modernises it with a colour palate that would suit any room from a boutique hotel to a house in the Cotswolds.

## **Milton**Dove Grey

Milton is a sophisticated painted classic. An elegant and timeless shaker style door painted in soft satin over the light woodgrain, Milton is available in nine colours. Optional mirror doors can be used to add another element of class.