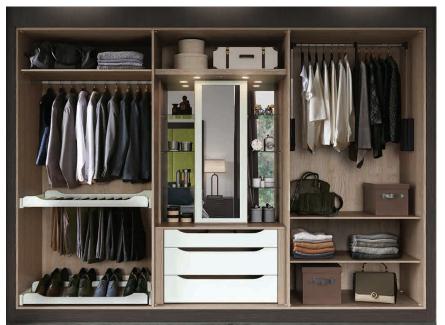

#### Odessa Oak

Subtle detailing with a choice of ten finishes, Prima is beautifully simple, yet elegant and versatile. Prima Curved softens any room while the mirrored doors shown here will make any bedroom feel bigger and lighter, transforming it into a place where you will want to relax, unwind and enjoy.

Bedside chest with pull out tea tray.

Dressing table with knee space drawer.

This image shows an upgrade to the standard handle. Please ask your retailer about handle choices.