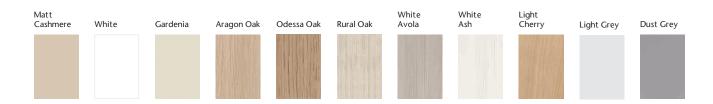

We believe that the chosen finish should always compliment the design. From the golden tones of Natural Light Oak to a richer looking Chocolate Oak there are four very different looks to choose from.

When you see this icon you will know this range is made from real wood veneer