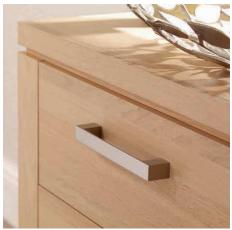

#### Frame finish

Dark Pine

Light Pine

Nothing can beat the natural warmth, texture and colouring of wood. That's why when we created our collection of real wood veneer bedrooms and home offices, it was important not only to remain true to the materials used, but also to ensure the at each piece was a tribute to the skill of our craftsmen.

Our real wood veneers are individually hand selected to make sure that they are the best possible. All doors and drawer fronts are hand assembled and stained to ensure a high degree of colour match throughout the room. However, there are always individual variations in both colour and grain.

We believe that the chosen finish should always compliment the design. From the golden tones of Natural Light Oak to a richer looking Chocolate Oak there are four very different looks to choose from.

When you see this icon you will know this range is made from real wood veneer

Equally suited to both modern and traditional homes, Albany marries neutral toning with the quality you would expect from a real wood veneer.

It's all in the detail. Give your room a modern edge with this brushed steel handle, or consider a more traditional pewter knob.