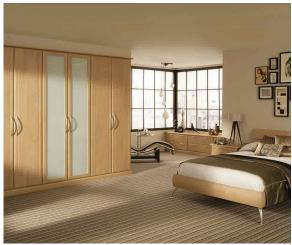

## Why choose Fitted?

Bedrooms come in all shapes and sizes - often with distinguishing features. Chimney breasts, sloping ceilings and uneven walls add character, but they can also cost you valuable storage space. We will redefine the living space for you,

working with the room's features to realise its true potential. Wall to wall, floor to ceiling, our individually designed fitted furniture transforms even the most irregular bedroom.

Complete alcove storage.

Slopes no problem!

Wall to wall floor to ceiling storage.

Deep drawers.