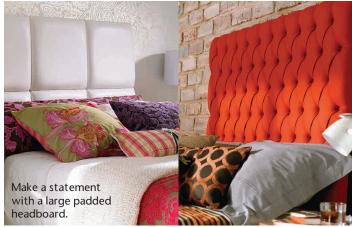

Mirrors and reflections can brighten a room. Solo uses "edge to edge" full mirror doors. Simple and effective.

Sloping ceilings and cramped corners present no problem.

Consider the huge hotel style headboard on the left. This look has been achieved by mounting two padded headboards together. This is then reflected in the window seat pad opposite.