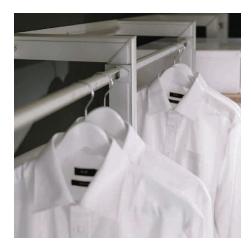

#### Slide out shoe rack

Holding up to nine pairs of shoes per rack, this item is perfect for shoe lovers. It slides out, allowing you to quickly choose from the footwear displayed. The rails are detachable for easy cleaning.