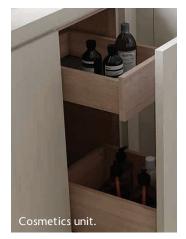

#### Pull out basket rack

There are endless ways to fill these versatile baskets, from socks and handbags to cosmetics and bulky jumpers. All three baskets are lined to give the contents extra protection. They can also be detached from the frame for ease of access.