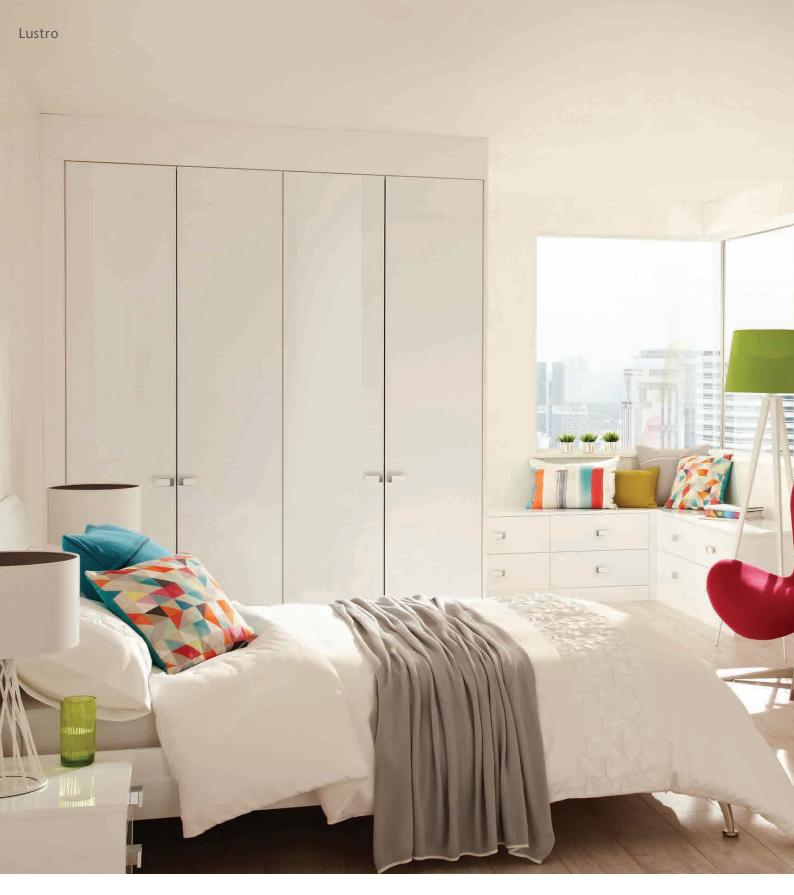

#### **Lustro** White

Clean, fresh and modern - If you like airy and bright simplicity, Lustro shines through. High sheen slab doors are complimented with matching cabinetry and accessories.

Available in seven finishes, the doors and drawers are completed with stylish tab handles.

Lustro comes with colour co-ordinating tab handles.

Vanilla High Sheen

Light Grey High Sheen

Dust Grey High Sheen

Mushroom High Sheen

Fudge High Sheen