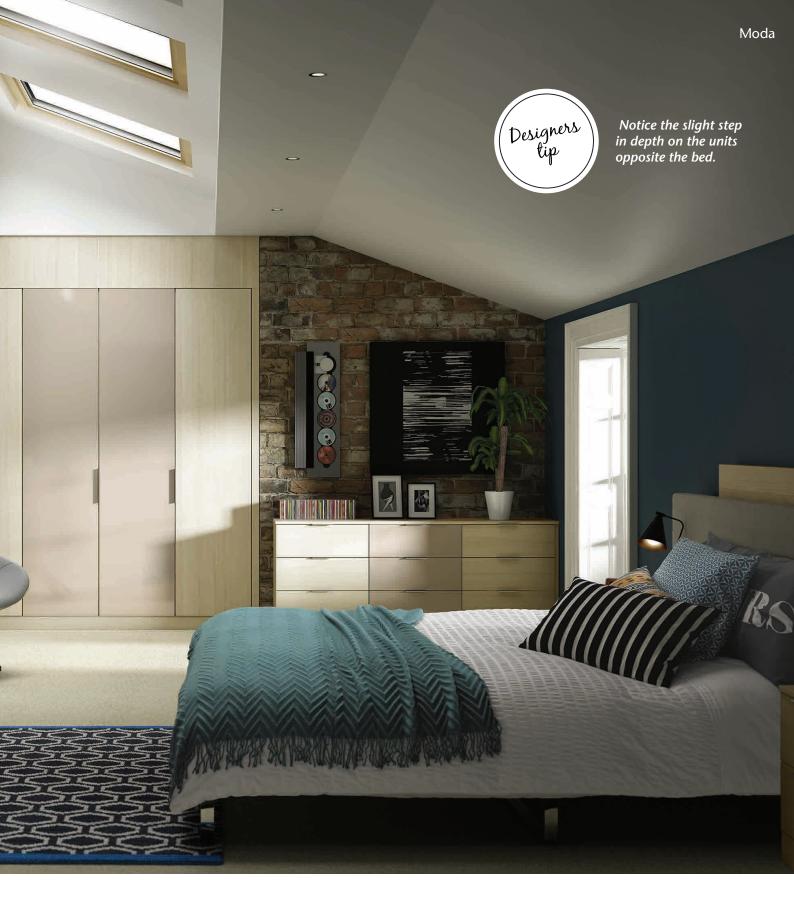

#### Let us introduce the **Moda** principle

Moda takes bedroom design to another level. If you have a passion for combining colours and finishes then Moda is for you. The ability to combine three textured carcass finishes with eleven stunning fascia finishes and colours will allow you to create a look that is totally yours. Curved doors and split finish robe doors add further possibilities. The Moda experience is a unique one. Indulge yourself, the possibilities are almost endless.

## **Moda**Dark Pine and Silver Mirror

This Dark Pine room is taken to another level by the inclusion of split finish mirror doors. The look is sharp and contemporary. The use of mirrors in the drawer units adds another element to a room that exudes quality.

Oversized wall mounted headboard.

Counter balanced hanging rail and pull out trouser rail and shoe rack.