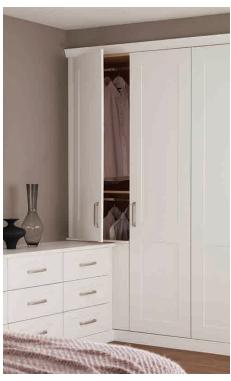

### **Front Frame**

Front frame construction is ideal for difficult shapes and sloping ceilings, with wall to wall and floor to ceiling storage. Hanging rails can run continuously across the full width of the wardrobe, or within their own compartments along with drawers and shelves. The existing wall decoration will be visible inside the wardrobe.

### **Full Carcass**

If you prefer an enclosed wardrobe interior, with a woodgrain finish all round, full carcass is for you. Each wardrobe comes as standard with a floor, roof and side panels enabling each storage area to be fully sectioned off. Shelves are adjustable to give greater flexibility.