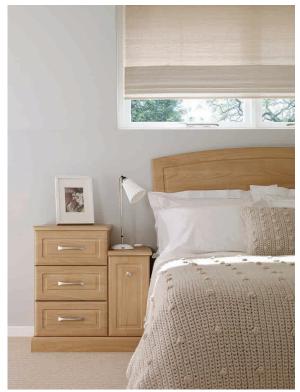

## Why choose Fitted?

Bedrooms come in all shapes and sizes - often with distinguishing features. Chimney breasts, sloping ceilings and uneven walls add character, but they can also cost you valuable storage space. We will redefine the living space for you,

working with the room's features to realise its true potential. Wall to wall, floor to ceiling, our individually designed fitted furniture transforms even the most irregular bedroom.

Complete alcove storage.

Slopes no problem!

Wall to wall floor to ceiling storage.

Deep drawers.