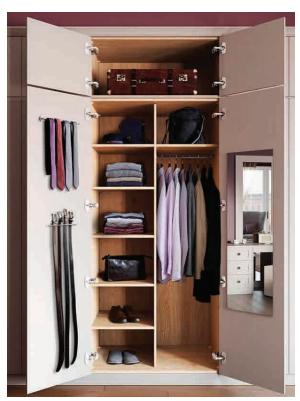

Form meets function with this concealed glamour unit.

The simple ideas are usually the best. Slimline racks on the door can store belts, ties or scarfs, while an internal mirror lets you do a final check.  $\frac{1}{2} \int_{-\infty}^{\infty} \frac{1}{2} \left( \frac{1}{2} \int_{-\infty}^{\infty} \frac{1}{2} \int_{-\infty}^{\infty} \frac{1}{2} \left( \frac{1}{2} \int_{-\infty}^{\infty} \frac{1}{2} \int_{-\infty}^{\infty} \frac{1}{2} \left( \frac{1}{2} \int_{-\infty}^{\infty} \frac{1}$ 