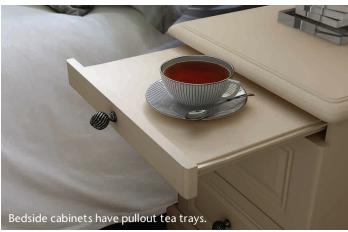

Pull out tea trays are a standard on all of our bedside units.

Choose a full carcase interior to maximise storage space. Shown here with full length, double hanging rails and slide out shoe racks.

Handles are colour dependent in this range.