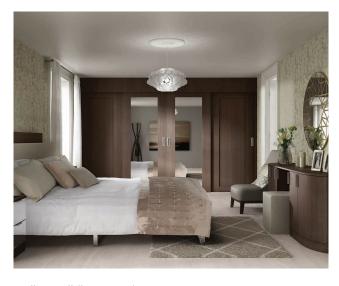

## **Solo** Aragon Oak

Simple, uncluttered and timeless are all words that can be used to describe Solo. It's clean and versatile slab door is available in eleven colour options. The look is completed with a heavy brushed steel handle. All of our robe doors can be specifically tailored to any sloping ceiling. This lends a bespoke feel to the bedroom and allows for maximum storage.

Mirrors and reflections can brighten a room. Solo uses "edge to edge" full mirror doors. Simple and effective.

Sloping ceilings and cramped corners present no problem.

Consider the huge hotel style headboard on the left. This look has been achieved by mounting two padded headboards together. This is then reflected in the window seat pad opposite.

Window seat drawers add that finishing touch.