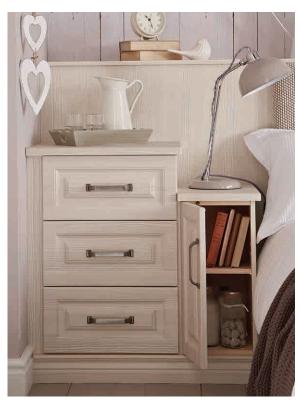

Pull out tea trays are a standard on all of our bedside units.

Choose a full carcase interior to maximise storage space. Shown here with full length, double hanging rails and slide out shoe racks.

Handles are colour dependent in this range.

Bedside chest with pull out tea tray.

Dressing table with knee space drawer.

This image shows an upgrade to the standard handle. Please ask your retailer about handle choices.