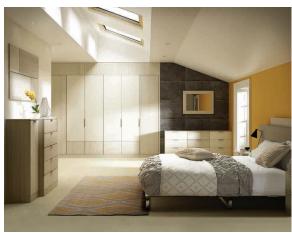

## Kingsbury White Ash

Uncluttered and refreshingly restrained, this range works on the 'less is more' principle of Shaker design. Kingsbury, available in eleven colour options, provides an understated classical look to any bedroom design. Whether you are looking for a traditional feel or a contemporary twist, Kingsbury has the answer.

This photo illustrates Kingsbury fitted with its standard handle.