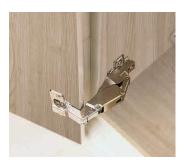

#### Glamour Unit

Our concealed glamour unit is a cleverly designed combination of form and function.

90 Degree hinges are standard, but optional 170 degree hinges give a wider access area.

All drawers are made as a complete four sided box for strength and stability before the front panel is added.