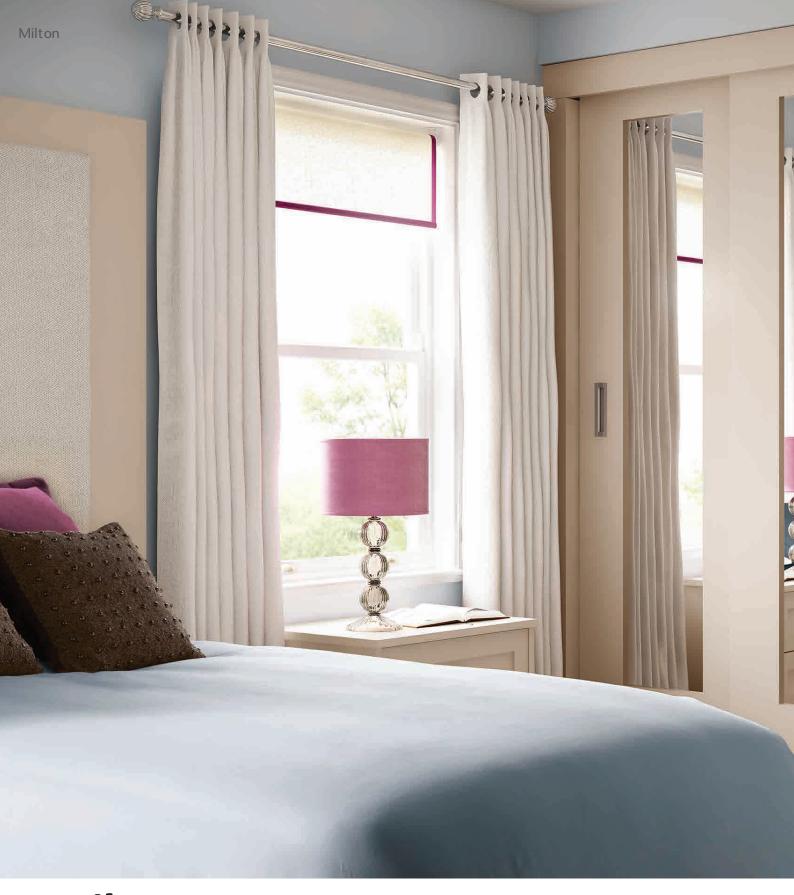

### **Hand-Painted**

Painting brings a touch of traditional style and is in a class of its own. Each piece is finished by hand to emphasise detail and create something that is truly elegant. Our Milton range has a light wood grain finish. It brings the classic styling of a shaker door and modernises it with a colour palate that would suit any room from a boutique hotel to a house in the Cotswolds.

## **Milton**Dove Grey

Milton is a sophisticated painted classic. An elegant and timeless shaker style door painted in soft satin over the light woodgrain, Milton is available in nine colours. Optional mirror doors can be used to add another element of class.