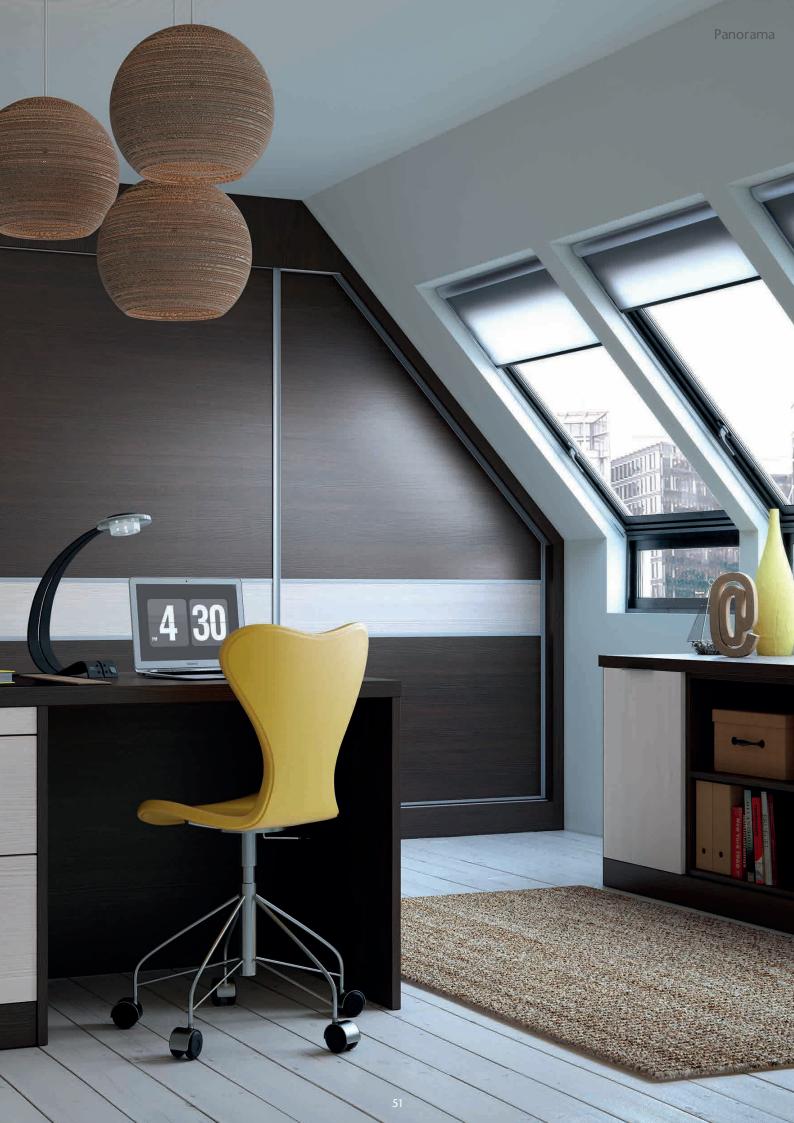

# Individually designed and intelligently fitted

#### **Ergonomically designed**

From unit height to worktop depth and from monitor position to storage reach, every item is designed with your comfort and well-being in mind. Our attitude is simple. Why should you compromise just because your office is at home?

#### Intelligently planned

Your new workspace should take into consideration all factors. From file storage and stationary levels to IT equipment and printers, each office should be unique to both you and your work.

#### **Build quality**

Each element of your home office will be specified to a very high standard. In particular, the filing drawers have been designed to a load capacity of 50kg; catering for all your storage and filing requirements. As you would expect, all doors and drawers are soft closing as standard.