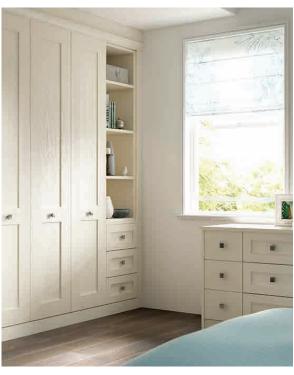

#### **Albany** Light Oak

Hand-finished to enhance the natural grain, Albany brings a delicate and light touch to your bedroom. The effect is soft and soothing. The Albany range works well with even the most awkwardly shaped bedroom. Its calming tones exude a warm elegance.

Equally suited to both modern and traditional homes, Albany marries neutral toning with the quality you would expect from a real wood veneer.

It's all in the detail. Give your room a modern edge with this brushed steel handle, or consider a more traditional pewter knob.