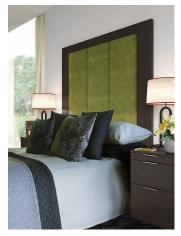

## **Milan** White Avola

Inspired by its namesake, Milan's refined Italian styling creates a light and relaxing environment. Its light and soft White Avola finish and curved contours give a sophisticated twist on contemporary design.

Large storage drawers can also double up as a window seat. Choose from our range of fabrics and add an upholstered seat pad to complete the look.

Milan, with its smooth saponetta edges takes on a totally different look in Light Cherry. Consider adding mirror or opaque glazed doors.

Handles are colour dependent in this range.