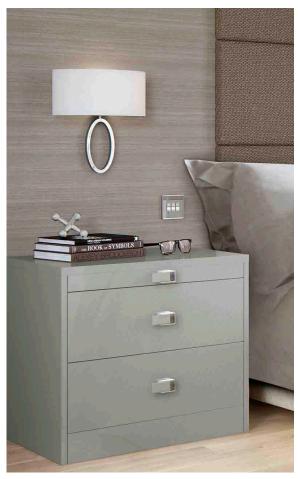

## **Milan**Light Grey

Minimal and timeless with its subtlety rounded door design and delicate fluting Milan exudes sophistication and style. Finished here in soft light grey and available in a palette of eleven colours.

Pull out tea trays are a standard on all of our bedside units.

Choose a full carcase interior to maximise storage space. Shown here with full length, double hanging rails and slide out shoe racks.

Handles are colour dependent in this range.