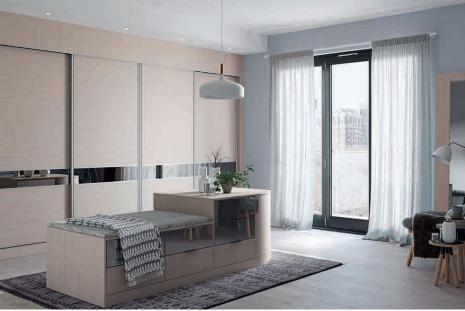

## Sliding Doors

A stylish alternative to traditional built in wardrobes. Sliding doors allow you to have a wardrobe wherever you wish, even in a room with very little space.

Designed to provide a modern storage system, sliding doors are remarkably flexible.

#### Versatile, yet elegantly simple

Our collection of sliding doors is available in three stunning designs, in a range of finishes and widths giving you the flexibility to add your own personal touch. Built to the highest standards, from the top quality finish to the smooth running of the sliding doors and the clever soft close mechanisms.

Cool, crisp white. The perfect palette that allows you to personalise your room with vibrant splashes of colour, or go for the classic minimalist look.

Each sliding door wardrobe is completed with a matching or contrasting surround-the choice is yours.