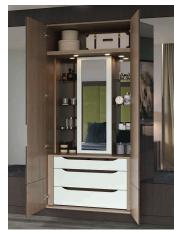

### **Bosworth** White Avola

Bosworth is a classic English bedroom design that would grace any home. Shown here in textured White Avola this natural 'washed look' creates a calming and neutral environment, perfect for relaxing. Bosworth is available in eleven finishes and is complimented with an iron handle.

This bedside cupboard provides a clever alternative to drawers whilst making the most of the space available.

With its mirrored doors, plain crisp white finish and traditional iron handle, this dressing room hides an abundance of clever storage solutions.