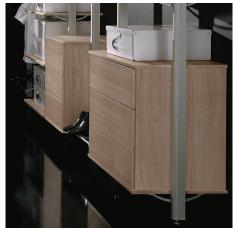

## **Milan** White Avola

Inspired by its namesake, Milan's refined Italian styling creates a light and relaxing environment. Its light and soft White Avola finish and curved contours give a sophisticated twist on contemporary design.

Large storage drawers can also double up as a window seat. Choose from our range of fabrics and add an upholstered seat pad to complete the look.

Milan, with its smooth saponetta edges takes on a totally different look in Light Cherry. Consider adding mirror or opaque glazed doors.

Handles are colour dependent in this range.