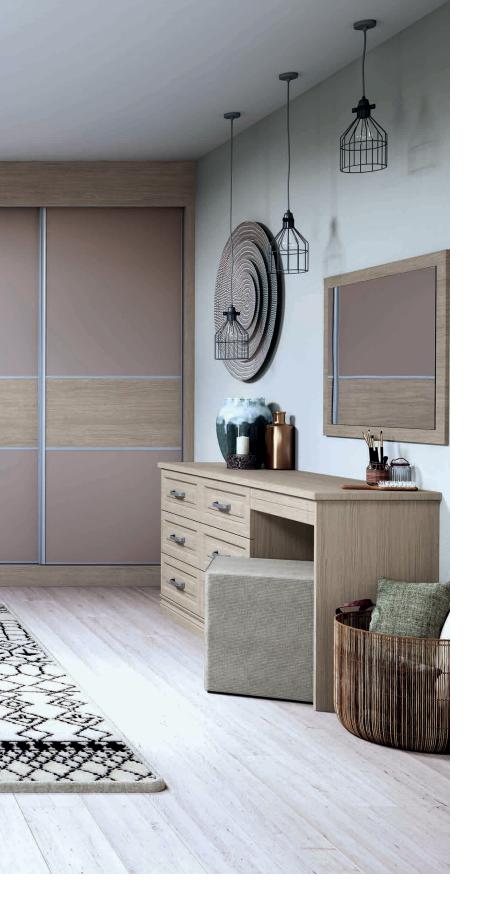

Our knee space drawers complete any dressing table. These slimline sectioned drawers are great for jewellery, perfume and trinkets. Here we have gone a step further and positioned two side by side to greater effect, allowing space for larger items such as this upholstered ottoman.

This bedside cupboard provides a clever alternative to drawers whilst making the most of the space available.

With its mirrored doors, plain crisp white finish and traditional iron handle, this dressing room hides an abundance of clever storage solutions.