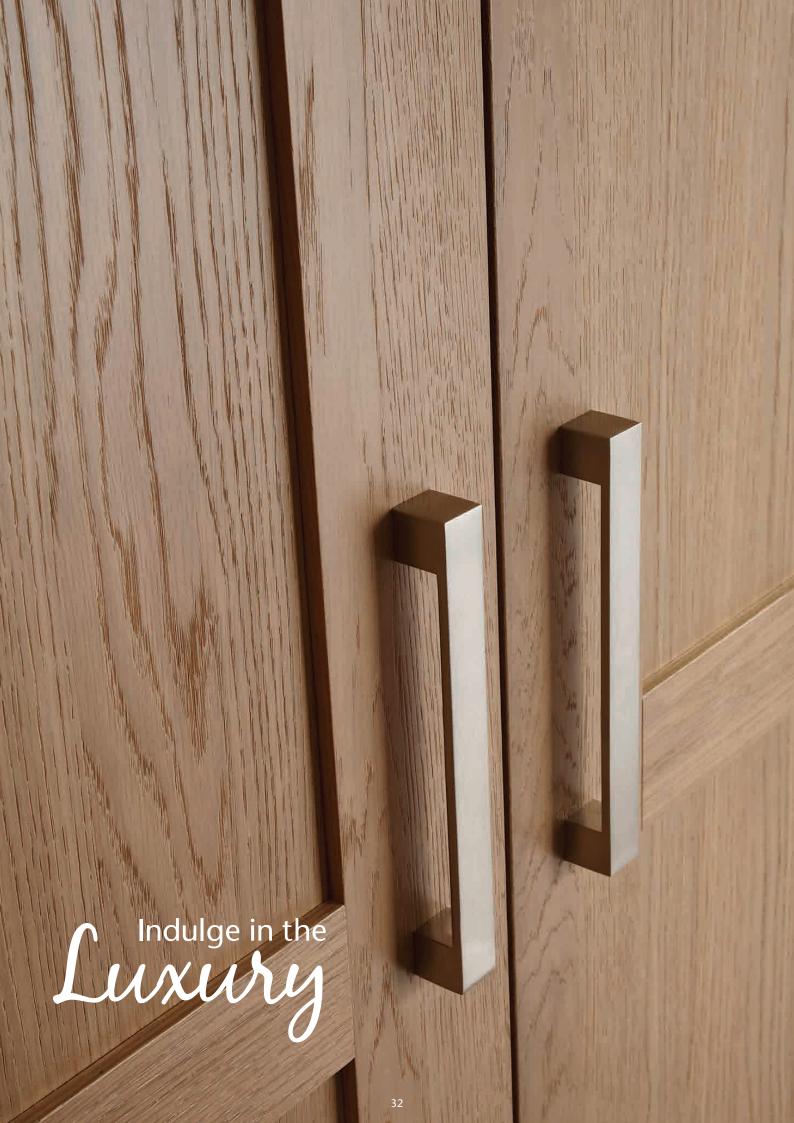

Counter balanced hanging rail and pull out trouser rail and shoe rack.



#### Frame finish

Dark Pine

Light Pine











### Moda

#### Light Pine and Fudge Gloss

Light Pine allows for more creativity with wall colours and wallpaper. It's a lighter and more relaxed bedroom. In this room we have used a mixture of split panel robe doors. Look carefully and you can see we have taken the design principal on the doors and replicated a similar look on the drawers. Moda allows you to make these choices. It makes for truly individual bedrooms.



Runs of furniture can be softened with the addition of curved doors. They stylishly provide ample storage space.



By simply changing colours you can give any room a really different feel.



#### Frame finish

Dark Pine

Light Pine

















Nothing can beat the natural warmth, texture and colouring of wood. That's why when we created our collection of real wood veneer bedrooms and home offices, it was important not only to remain true to the materials used, but also to ensure the at each piece was a tribute to the skill of our craftsmen.

Our real wood veneers are individually hand selected to make sure that they are the best possible. All doors and drawer fronts are hand assembled and stained to ensure a high degree of colour match throughout the room. However, there are always individual variations in both colour and grain.

We believe that the chosen finish should always compliment the design. From the golden tones of Natural Light Oak to a richer looking Chocolate Oak there are four very different looks to choose fr