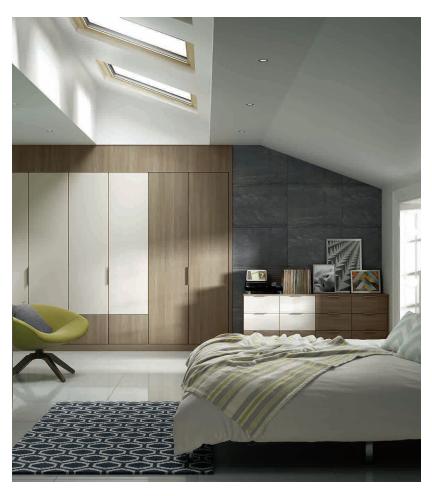

#### Let us introduce the **Moda** principle

Moda takes bedroom design to another level. If you have a passion for combining colours and finishes then Moda is for you. The ability to combine three textured carcass finishes with eleven stunning fascia finishes and colours will allow you to create a look that is totally yours. Curved doors and split finish robe doors add further possibilities. The Moda experience is a unique one. Indulge yourself, the possibilities are almost endless.

#### Light Pine and Fudge Gloss

Light Pine allows for more creativity with wall colours and wallpaper. It's a lighter and more relaxed bedroom. In this room we have used a mixture of split panel robe doors. Look carefully and you can see we have taken the design principal on the doors and replicated a similar look on the drawers. Moda allows you to make these choices. It makes for truly individual bedrooms.

Runs of furniture can be softened with the addition of curved doors. They stylishly provide ample storage space.

By simply changing colours you can give any room a really different feel.