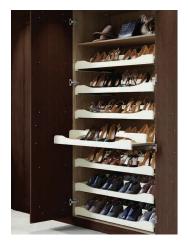

Adjustable shelving gives you the flexibility you need for all your present and future storage needs.

Combine short hanging and long hanging, with a choice of shelves and drawers.

We've improved our pull-out shoe racks with a soft close/open facility to make accessing your shoes simplicity itself.

#### Slide out shoe rack

Holding up to nine pairs of shoes per rack, this item is perfect for shoe lovers. It slides out, allowing you to quickly choose from the footwear displayed. The rails are detachable for easy cleaning.