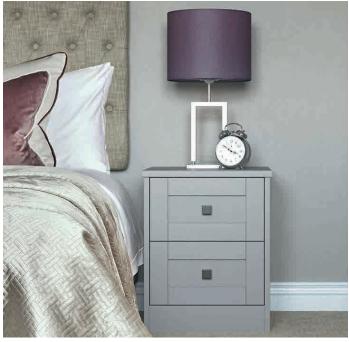

## **Milan**Light Grey

Minimal and timeless with its subtlety rounded door design and delicate fluting Milan exudes sophistication and style. Finished here in soft light grey and available in a palette of eleven colours.

Pull out tea trays are a standard on all of our bedside units.

Choose a full carcase interior to maximise storage space. Shown here with full length, double hanging rails and slide out shoe racks.

Handles are colour dependent in this range.