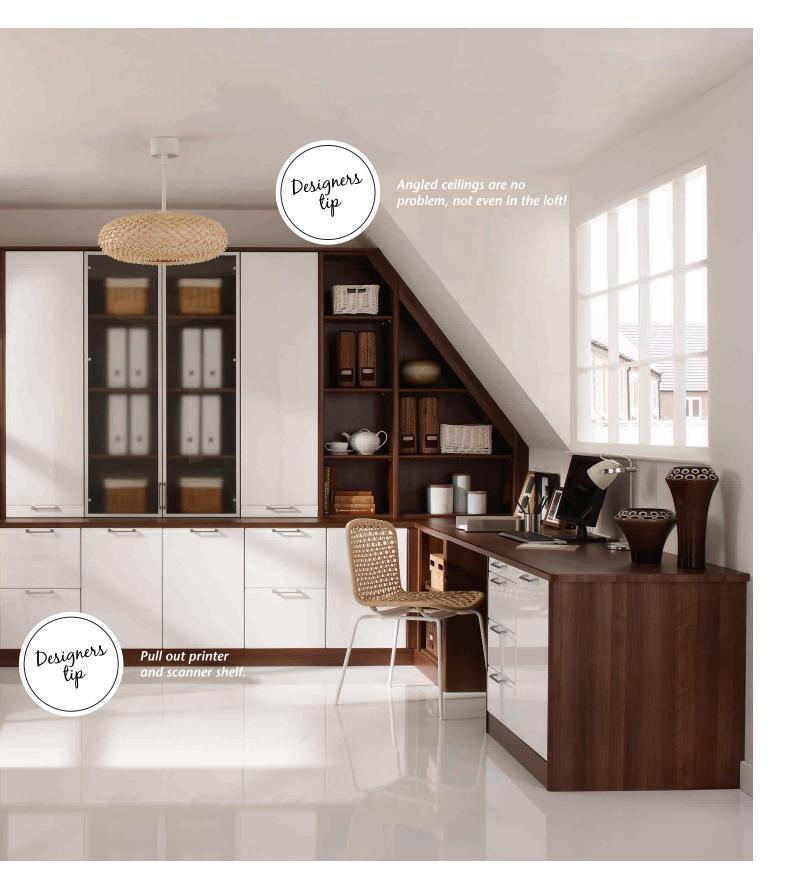

## Why choose Fitted?

Bedrooms come in all shapes and sizes - often with distinguishing features. Chimney breasts, sloping ceilings and uneven walls add character, but they can also cost you valuable storage space. We will redefine the living space for you,

working with the room's features to realise its true potential. Wall to wall, floor to ceiling, our individually designed fitted furniture transforms even the most irregular bedroom.

Complete alcove storage.

Slopes no problem!

Wall to wall floor to ceiling storage.

Deep drawers.