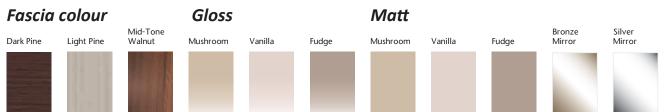

#### Fascia colour

Dark Pine

Light Pine

#### Gloss

Matt

#### Mirror

Bronze

Silver