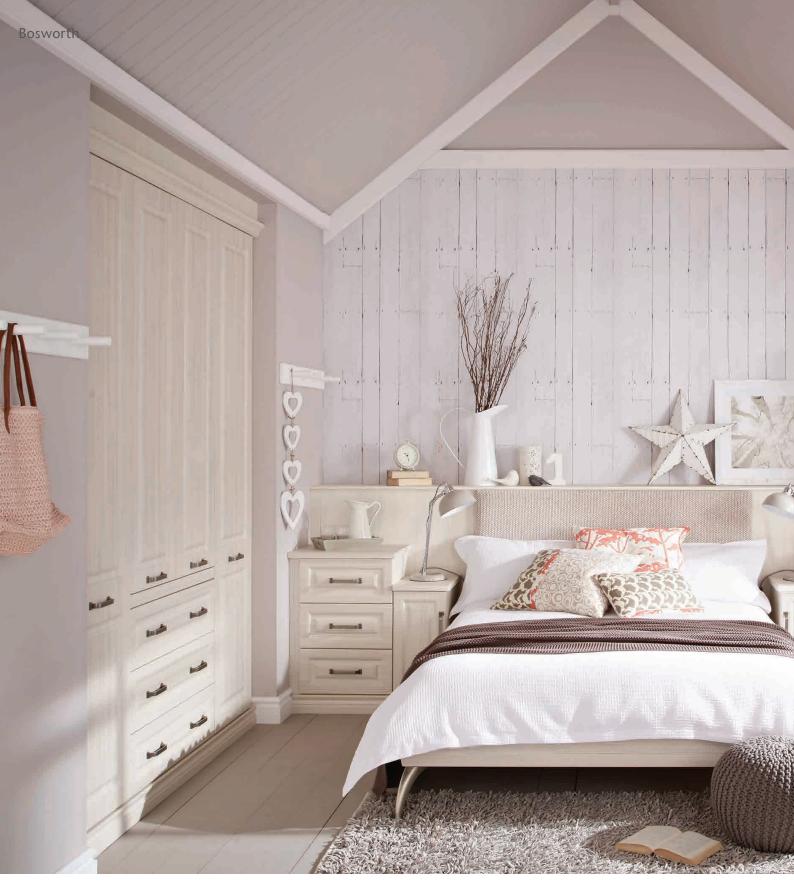

### **Bosworth** White Avola

Bosworth is a classic English bedroom design that would grace any home. Shown here in textured White Avola this natural 'washed look' creates a calming and neutral environment, perfect for relaxing. Bosworth is available in eleven finishes and is complimented with an iron handle.

This bedside cupboard provides a clever alternative to drawers whilst making the most of the space available.

With its mirrored doors, plain crisp white finish and traditional iron handle, this dressing room hides an abundance of clever storage solutions.