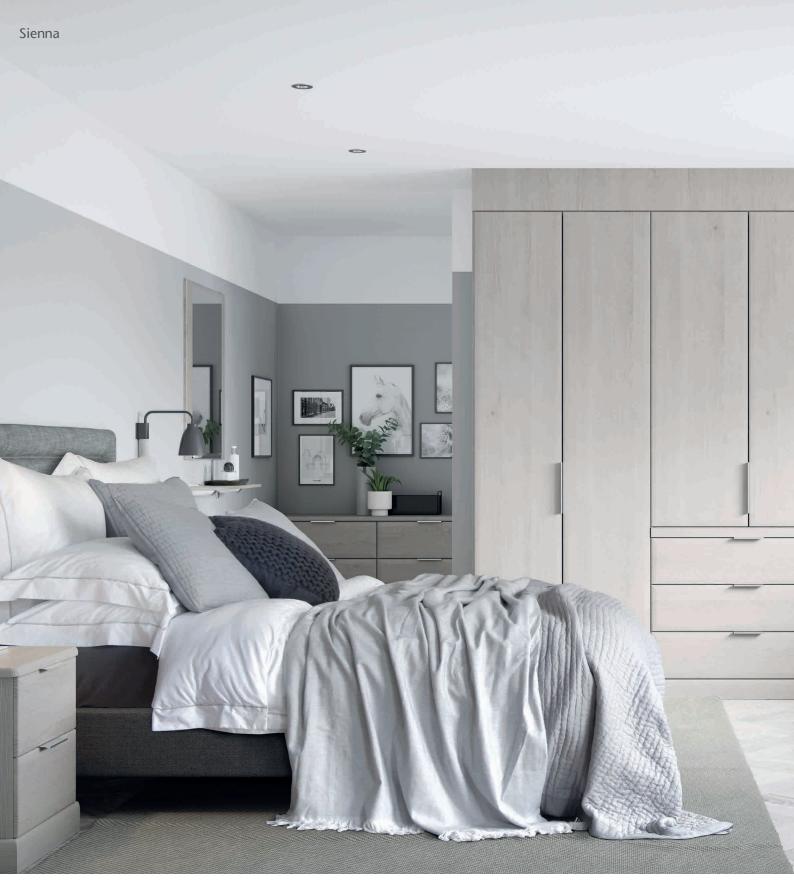

### Sienna White

Smooth, subtle and seriously stylish, Sienna fuses two of our most popular ranges, Milan and Solo for chic, contemporary appeal. Cool, understated tones keep the look streamlined and fresh while our full carcass storage solution offers endless interior possibilities to suit your exact needs. Available in eleven sumptuous tones from earthy Rural Oak to soft White Ash.

Upholstered pads are combined to create a stylish and moden wall mounted headboard.

Two drawer chests combined with a four drawer chest are used here to create a sleek and stylish home for a television.

The photographs on this page show the range designed as 'Push to open' with no handles. This feature is an upgrade and is design dependent. Please ask your retailer for details.