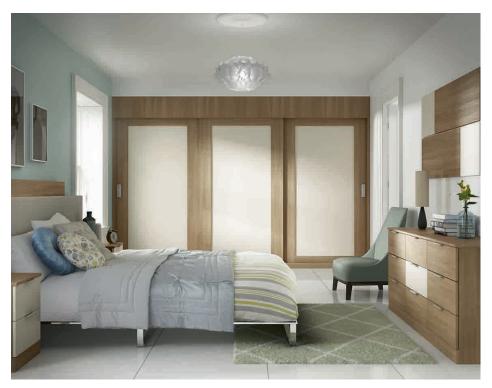

## Sliding Doors

A stylish alternative to traditional built in wardrobes. Sliding doors allow you to have a wardrobe wherever you wish, even in a room with very little space.

Designed to provide a modern storage system, sliding doors are remarkably flexible.

#### **Panorama** Door

1 Panel

3 Panel

#### Versatile, yet elegantly simple

Our collection of sliding doors is available in three stunning designs, in a range of finishes and widths giving you the flexibility to add your own personal touch. Built to the highest standards, from the top quality finish to the smooth running of the sliding doors and the clever soft close mechanisms.