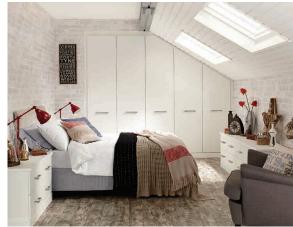

## Why choose Fitted?

Bedrooms come in all shapes and sizes - often with distinguishing features. Chimney breasts, sloping ceilings and uneven walls add character, but they can also cost you valuable storage space. We will redefine the living space for you,

working with the room's features to realise its true potential. Wall to wall, floor to ceiling, our individually designed fitted furniture transforms even the most irregular bedroom.

Complete alcove storage.

Slopes no problem!

Wall to wall floor to ceiling storage.

Deep drawers.