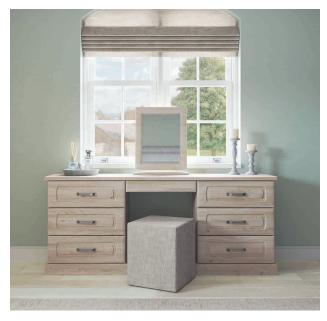

#### Odessa Oak

Subtle detailing with a choice of ten finishes, Prima is beautifully simple, yet elegant and versatile. Prima Curved softens any room while the mirrored doors shown here will make any bedroom feel bigger and lighter, transforming it into a place where you will want to relax, unwind and enjoy.

Bedside chest with pull out tea tray.

Dressing table with knee space drawer.

This image shows an upgrade to the standard handle. Please ask your retailer about handle choices.