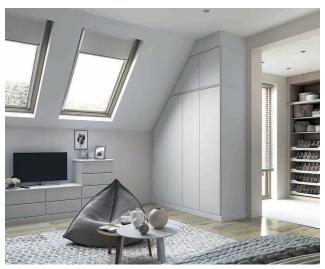

## Why choose Fitted?

Bedrooms come in all shapes and sizes - often with distinguishing features. Chimney breasts, sloping ceilings and uneven walls add character, but they can also cost you valuable storage space. We will redefine the living space for you,

working with the room's features to realise its true potential. Wall to wall, floor to ceiling, our individually designed fitted furniture transforms even the most irregular bedroom.

Complete alcove storage.

Slopes no problem!

Wall to wall floor to ceiling storage.

Deep drawers.