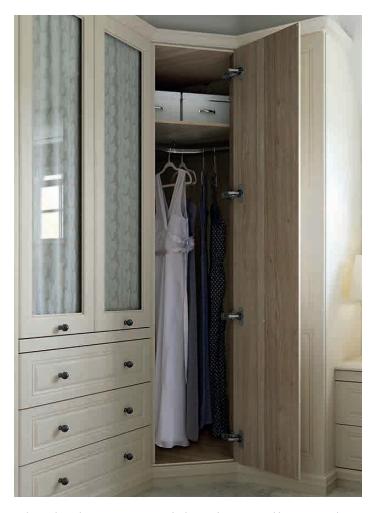

#### Gardenia

The understated, natural style of Harewood will give your room an open, spacious feel. This popular design and its timeless appearance has broad appeal.

The double sculpted panel design and waterfall edged tops combine to make this range the epitome of grace and sophistication. The main room shown is in Gardenia and the overall effect is bright, light and airy.

A forty five degree corner wardrobe with its curved hanging rail makes fantastic use of the available space and provides a huge amount of storage.