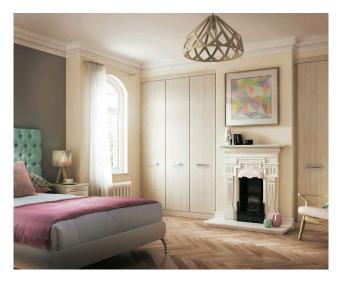

## Kingsbury White Ash

Uncluttered and refreshingly restrained, this range works on the 'less is more' principle of Shaker design. Kingsbury, available in eleven colour options, provides an understated classical look to any bedroom design. Whether you are looking for a traditional feel or a contemporary twist, Kingsbury has the answer.

This photo illustrates Kingsbury fitted with its standard handle.

#### Harewood

#### Gardenia

The understated, natural style of Harewood will give your room an open, spacious feel. This popular design and its timeless appearance has broad appeal.

The double sculpted panel design and waterfall edged tops combine to make this range the epitome of grace and sophistication. The main room shown is in Gardenia and the overall effect is bright, light and airy.