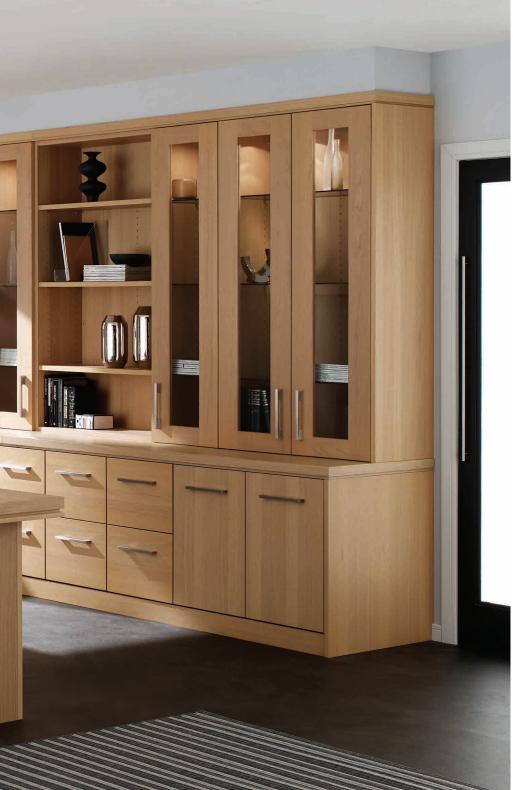

### Linear Light Oak Veneer

This Linear office makes an impressive statement. Every piece is veneered inside and out and finished by hand, bringing real character. Central to the room is an iconic, freestanding desk while surrounding bookcases with glazed doors and low level units deliver high volume storage in this large home office.

Full height cupboards deliver versatile storage.

Light Oak