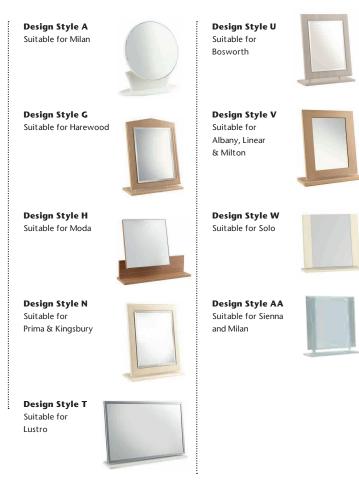

#### **Dressing Table Mirrors**

These are available in the finishes specified by the range.