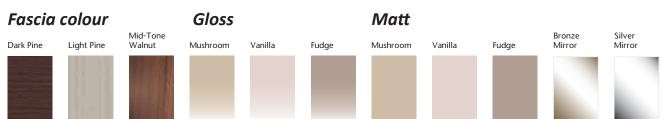

#### Fascia colour

Dark Pine

Light Pine

#### Gloss

Matt

#### Mirror

Bronze

Silver