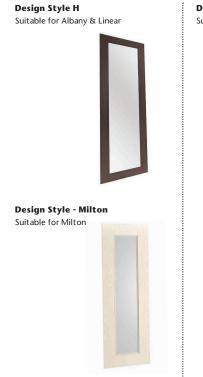

#### Floor Standing Mirrors

These are available in the finishes specified by the range.

<sup>\*</sup>Available in White, Gardenia and Cherry only

#### Wall Mirrors

These are available in the finishes specified by the range.

#### **Dressing Table Mirrors**

These are available in the finishes specified by the range.