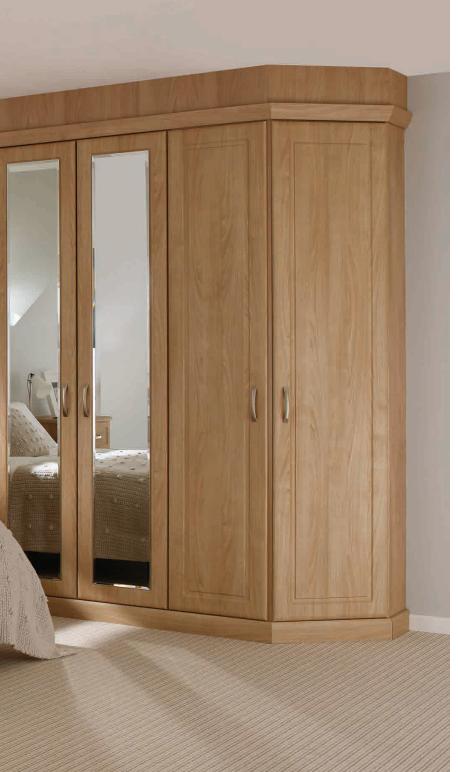

A forty five degree corner wardrobe with its curved hanging rail makes fantastic use of the available space and provides a huge amount of storage.