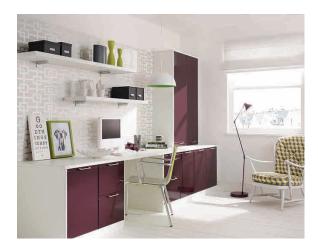

## **Moda Office**

### Mid-Walnut & Vanilla High Sheen

The Moda Principal is carried through to our Moda Home office range. This office is designed to compliment any room in the house and need not be confined to a single room. Office design is all about how you work and who will be using the office. The range incorporates all our standard office solutions such as file drawers, pen trays and shelving systems. In this office we have featured our cube wall units, you can then go on to use optional 'push latch' doors for effect.

Light Pine with Vanilla Matt

Dark Pine with Light Pine doors

#### Frame finish

Dark Pine

Light Pine

White with Plum Gloss fronts.

White with Liquorice fronts