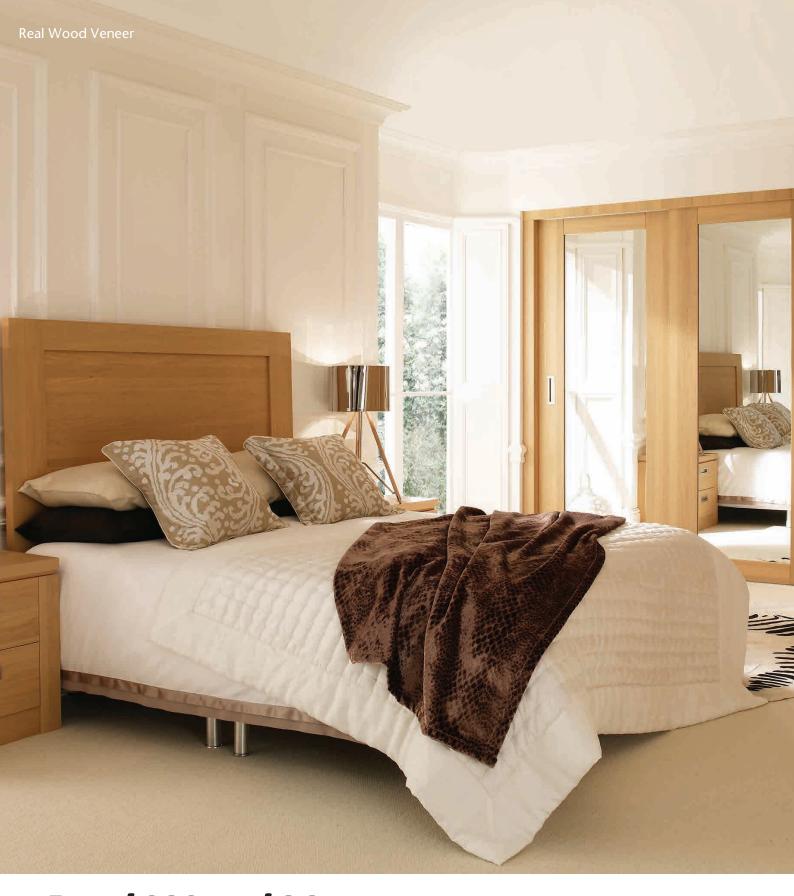

#### Frame finish

Dark Pine

Light Pine

Nothing can beat the natural warmth, texture and colouring of wood. That's why when we created our collection of real wood veneer bedrooms and home offices, it was important not only to remain true to the materials used, but also to ensure the at each piece was a tribute to the skill of our craftsmen.

Our real wood veneers are individually hand selected to make sure that they are the best possible. All doors and drawer fronts are hand assembled and stained to ensure a high degree of colour match throughout the room. However, there are always individual variations in both colour and grain.

We believe that the chosen finish should always compliment the design. From the golden tones of Natural Light Oak to a richer looking Chocolate Oak there are four very different looks to choose from.

When you see this icon you will know this range is made from real wood veneer