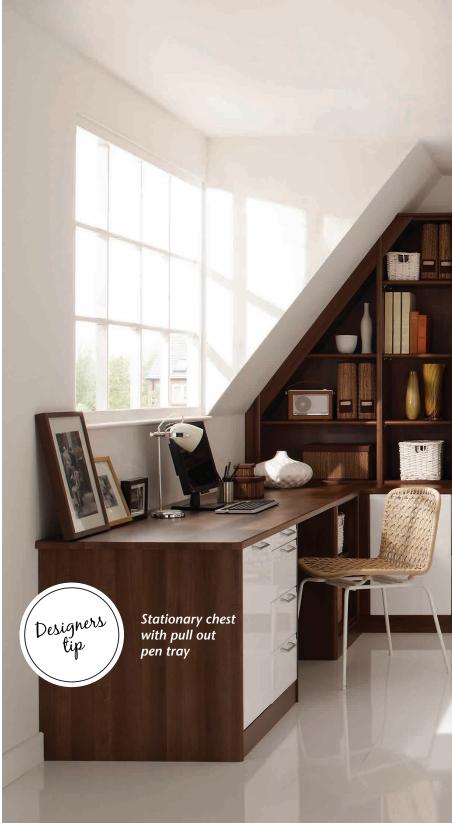

### Linear Light Oak Veneer

This Linear office makes an impressive statement. Every piece is veneered inside and out and finished by hand, bringing real character. Central to the room is an iconic, freestanding desk while surrounding bookcases with glazed doors and low level units deliver high volume storage in this large home office.

Full height cupboards deliver versatile storage.

Light Oak