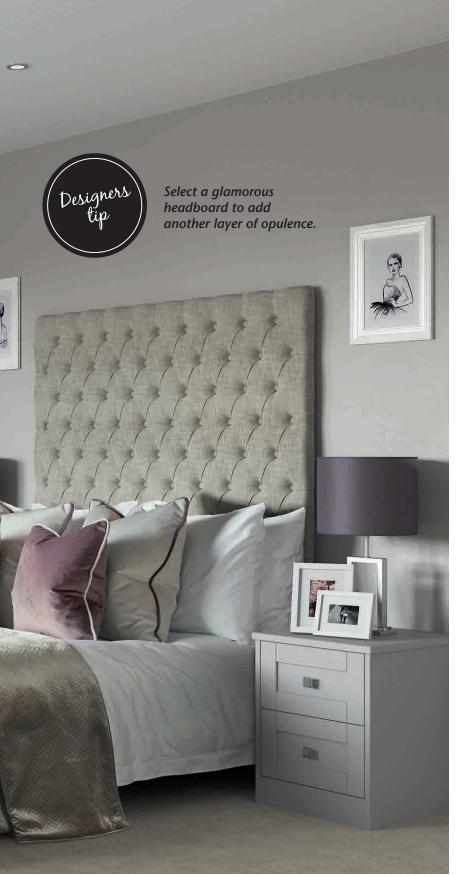

### **Hand-Painted**

Painting brings a touch of traditional style and is in a class of its own. Each piece is finished by hand to emphasise detail and create something that is truly elegant. Our Milton range has a light wood grain finish. It brings the classic styling of a shaker door and modernises it with a colour palate that would suit any room from a boutique hotel to a house in the Cotswolds.

## **Milton**Dove Grey

Milton is a sophisticated painted classic. An elegant and timeless shaker style door painted in soft satin over the light woodgrain, Milton is available in nine colours. Optional mirror doors can be used to add another element of class.