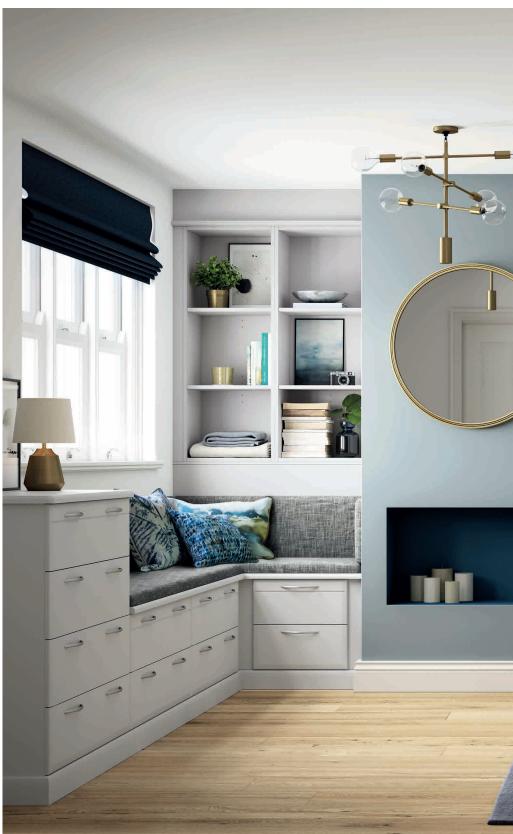

## Why choose Fitted?

Bedrooms come in all shapes and sizes - often with distinguishing features. Chimney breasts, sloping ceilings and uneven walls add character, but they can also cost you valuable storage space. We will redefine the living space for you,

working with the room's features to realise its true potential. Wall to wall, floor to ceiling, our individually designed fitted furniture transforms even the most irregular bedroom.

Complete alcove storage.

Slopes no problem!

Wall to wall floor to ceiling storage.

Deep drawers.

Large storage drawers can also double up as a window seat. Choose from our range of fabrics and add an upholstered seat pad to complete the look.

Milan, with its smooth saponetta edges takes on a totally different look in Light Cherry. Consider adding mirror or opaque glazed doors.