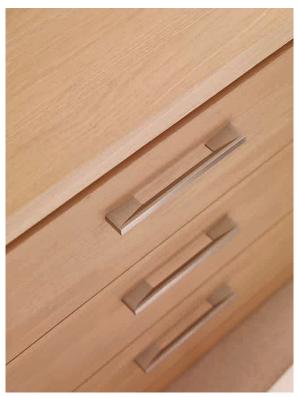

Equally suited to both modern and traditional homes, Albany marries neutral toning with the quality you would expect from a real wood veneer.

It's all in the detail. Give your room a modern edge with this brushed steel handle, or consider a more traditional pewter knob.

Complimenting handles play an important part in completing the look of any bedroom.