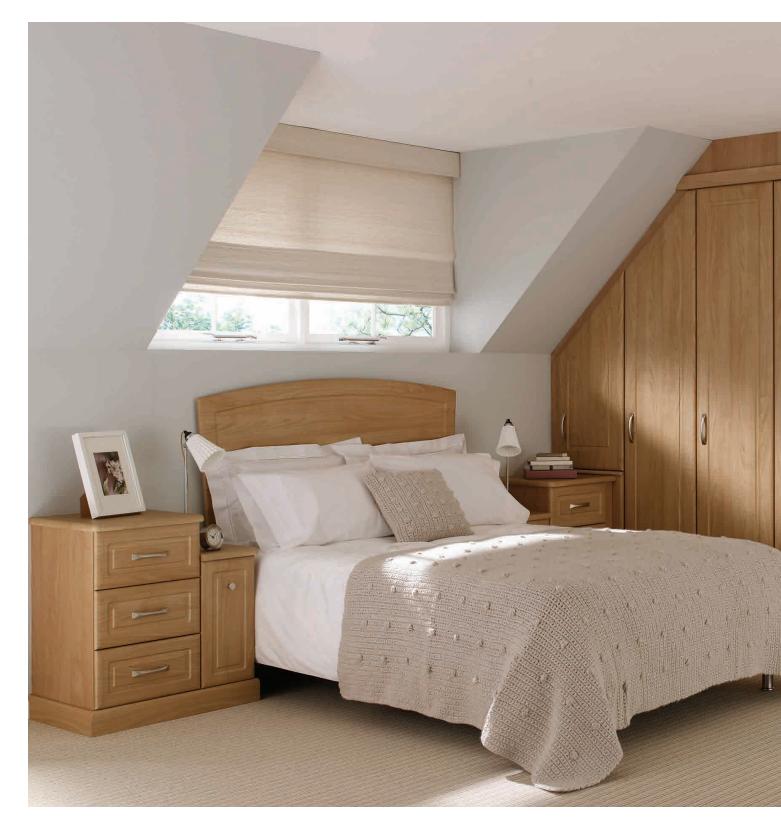

## Why choose Fitted?

Bedrooms come in all shapes and sizes - often with distinguishing features. Chimney breasts, sloping ceilings and uneven walls add character, but they can also cost you valuable storage space. We will redefine the living space for you,

working with the room's features to realise its true potential. Wall to wall, floor to ceiling, our individually designed fitted furniture transforms even the most irregular bedroom.

Complete alcove storage.

Slopes no problem!

Wall to wall floor to ceiling storage.

Deep drawers.