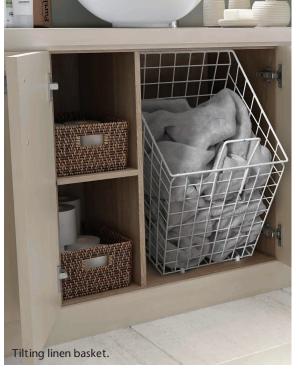

#### Pull out basket rack

There are endless ways to fill these versatile baskets, from socks and handbags to cosmetics and bulky jumpers. All three baskets are lined to give the contents extra protection. They can also be detached from the frame for ease of access.