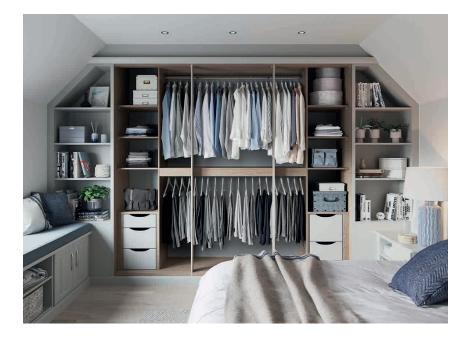

## Why choose Fitted?

Bedrooms come in all shapes and sizes - often with distinguishing features. Chimney breasts, sloping ceilings and uneven walls add character, but they can also cost you valuable storage space. We will redefine the living space for you,

working with the room's features to realise its true potential. Wall to wall, floor to ceiling, our individually designed fitted furniture transforms even the most irregular bedroom.

Complete alcove storage.

Slopes no problem!

Wall to wall floor to ceiling storage.

Deep drawers.