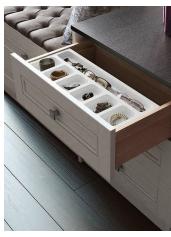

Enjoy total flexibility at your fingertips with our new interior drawer options. Our three drawer option allows you to mix 'n' match drawer sizes to suit your needs.

Even tall ceilings aren't a problem. Top boxes turn wasted space into storage.