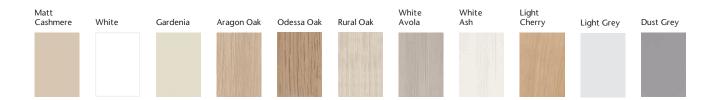

## **Solo** Aragon Oak

Simple, uncluttered and timeless are all words that can be used to describe Solo. It's clean and versatile slab door is available in eleven colour options. The look is completed with a heavy brushed steel handle. All of our robe doors can be specifically tailored to any sloping ceiling. This lends a bespoke feel to the bedroom and allows for maximum storage.