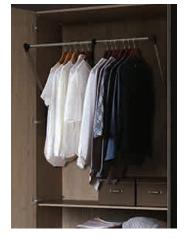

# Counter balanced hanging rail

Our full carcass storage solutions incorporate clever features, such as counterbalanced hanging rails.

A curved hanging rail makes the most of space in a corner wardrobe.

Shoe rails help keep your bedroom neat and tidy.