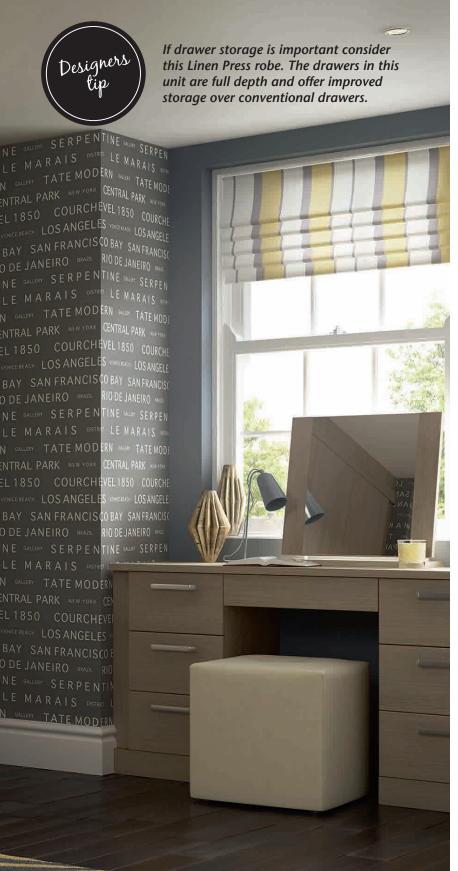

Our knee space drawers complete any dressing table. These slimline sectioned drawers are great for jewellery, perfume and trinkets. Here we have gone a step further and positioned two side by side to greater effect, allowing space for larger items such as this upholstered ottoman.