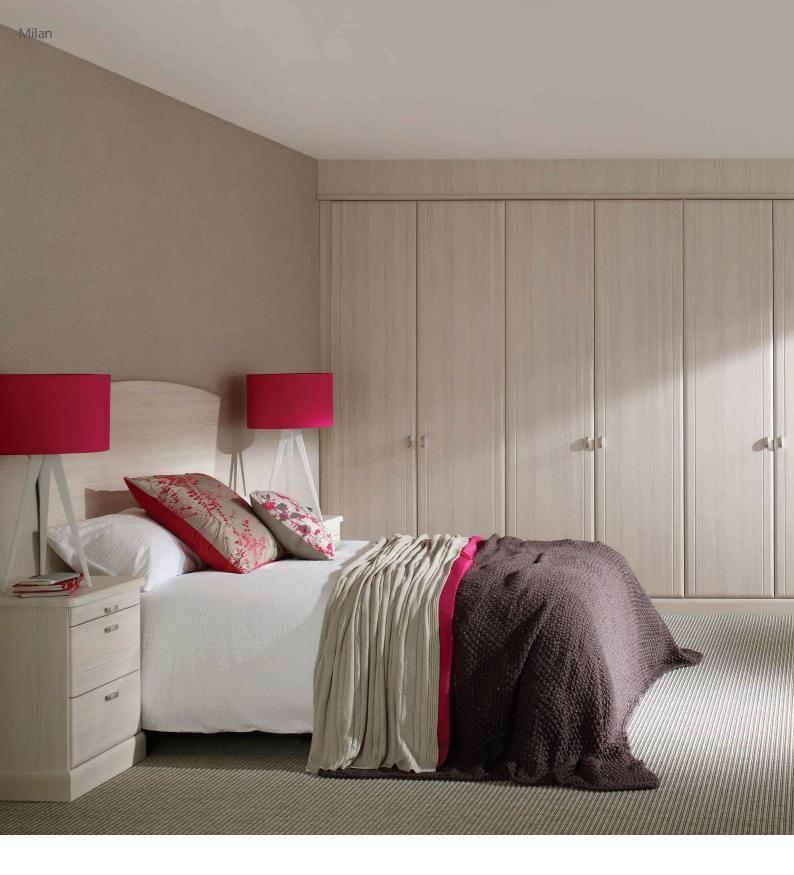

## **Milan** White Avola

Inspired by its namesake, Milan's refined Italian styling creates a light and relaxing environment. Its light and soft White Avola finish and curved contours give a sophisticated twist on contemporary design.

Large storage drawers can also double up as a window seat. Choose from our range of fabrics and add an upholstered seat pad to complete the look.

Milan, with its smooth saponetta edges takes on a totally different look in Light Cherry. Consider adding mirror or opaque glazed doors.

Handles are colour dependent in this range.