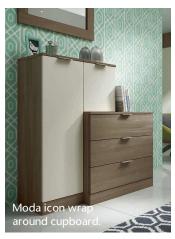

## **Moda**Dark Pine and Silver Mirror

This Dark Pine room is taken to another level by the inclusion of split finish mirror doors. The look is sharp and contemporary. The use of mirrors in the drawer units adds another element to a room that exudes quality.

Oversized wall mounted headboard.

Counter balanced hanging rail and pull out trouser rail and shoe rack.