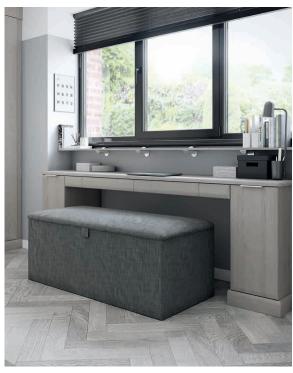

## **Milan** White Avola

Inspired by its namesake, Milan's refined Italian styling creates a light and relaxing environment. Its light and soft White Avola finish and curved contours give a sophisticated twist on contemporary design.

Large storage drawers can also double up as a window seat. Choose from our range of fabrics and add an upholstered seat pad to complete the look.

Milan, with its smooth saponetta edges takes on a totally different look in Light Cherry. Consider adding mirror or opaque glazed doors.

Handles are colour dependent in this range.