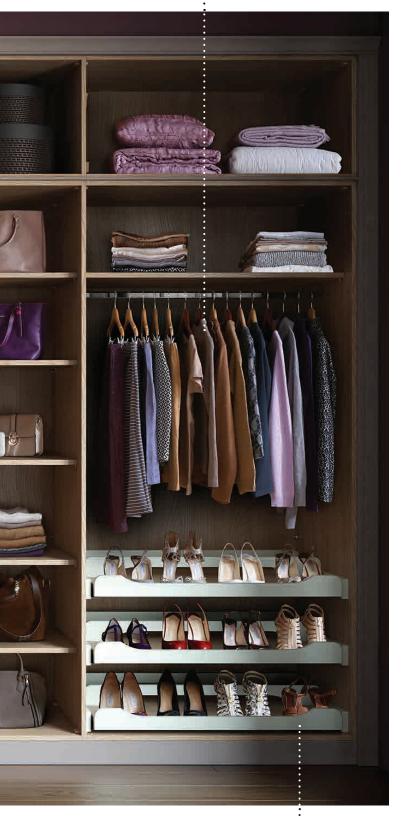

Adjustable shelving gives you the flexibility you need for all your present and future storage needs.

Combine short hanging and long hanging, with a choice of shelves and drawers.

We've improved our pull-out shoe racks with a soft close/open facility to make accessing your shoes simplicity itself.

#### Slide out shoe rack

Holding up to nine pairs of shoes per rack, this item is perfect for shoe lovers. It slides out, allowing you to quickly choose from the footwear displayed. The rails are detachable for easy cleaning.