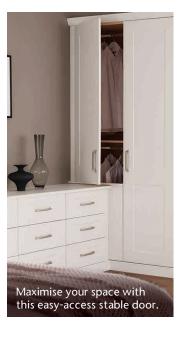

## Glamour Unit

Our concealed glamour unit is a cleverly designed combination of form and function.



90 Degree hinges are standard, but optional 170 degree hinges give a wider access area.



All drawers are made as a complete four sided box for strength and stability before the front panel is added.



A curved hanging rail makes the most of space in a corner wardrobe.



Shoe rails help keep your bedroom neat and tidy.

# Finishing touches

With many years' experience of designing individual bedrooms, we've learned a lot about the different demands people make of their furniture. That's why we give you such a wide range of storage options to ensure your room fits your individual needs. Choose from our range of matching furniture and accessories for a fully co-ordinated look.





































#### Headboards

These are available in the finishes specified by the range.



#### Stools

Stools are available across the following ranges and are completed in a range of luxury fabrics.





#### Floor Standing Mirrors

These are available in the finishes specified by the range.





<sup>\*</sup>Available in White, Gardenia and Cherry only

#### Wall Mirrors

These are available in the finishes specified by the range.



#### **Dressing Table Mirrors**

These are available in the finishes specified by the range.



#### **Bedroom Handles**

Handles shown are robe handles. Chest and tea tray may vary by range.



#### Home Office Handles



# **Personal**design service

#### Tell us about yourself

Your designer will visit you at home to get to know you and