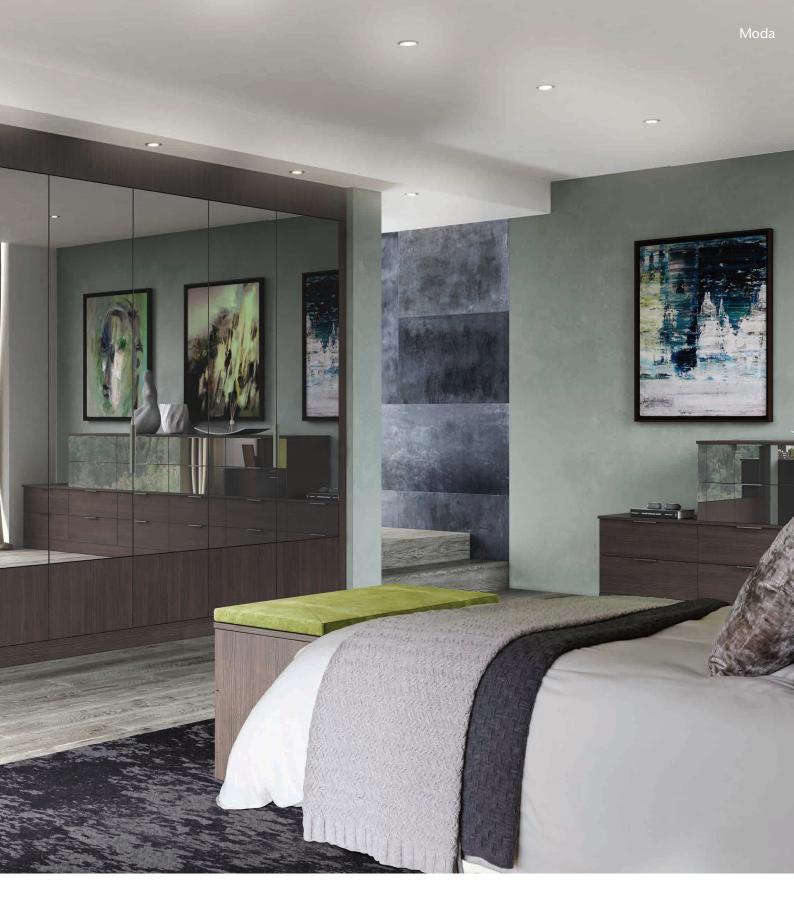

#### Let us introduce the **Moda** principle

Moda takes bedroom design to another level. If you have a passion for combining colours and finishes then Moda is for you. The ability to combine three textured carcass finishes with eleven stunning fascia finishes and colours will allow you to create a look that is totally yours. Curved doors and split finish robe doors add further possibilities. The Moda experience is a unique one. Indulge yourself, the possibilities are almost endless.

## **Moda**Dark Pine and Silver Mirror

This Dark Pine room is taken to another level by the inclusion of split finish mirror doors. The look is sharp and contemporary. The use of mirrors in the drawer units adds another element to a room that exudes quality.

Oversized wall mounted headboard.

Counter balanced hanging rail and pull out trouser rail and shoe rack.