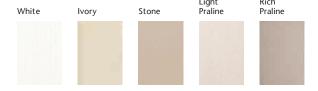

## **Milton**Dove Grey

Milton is a sophisticated painted classic. An elegant and timeless shaker style door painted in soft satin over the light woodgrain, Milton is available in nine colours. Optional mirror doors can be used to add another element of class.

Milton Ivory

#### Colours

White Ivory