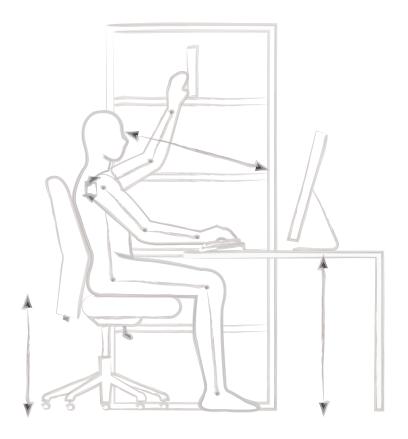

#### **Ergonomically designed**

From unit height to worktop depth and from monitor position to storage reach, every item is designed with your comfort and well-being in mind. Our attitude is simple. Why should you compromise just because your office is at home?

#### Intelligently planned

Your new workspace should take into consideration all factors. From file storage and stationary levels to IT equipment and printers, each office should be unique to both you and your work.

#### **Build quality**

Each element of your home office will be specified to a very high standard. In particular, the filing drawers have been designed to a load capacity of 50kg; catering for all your storage and filing requirements. As you would expect, all doors and drawers are soft closing as standard.