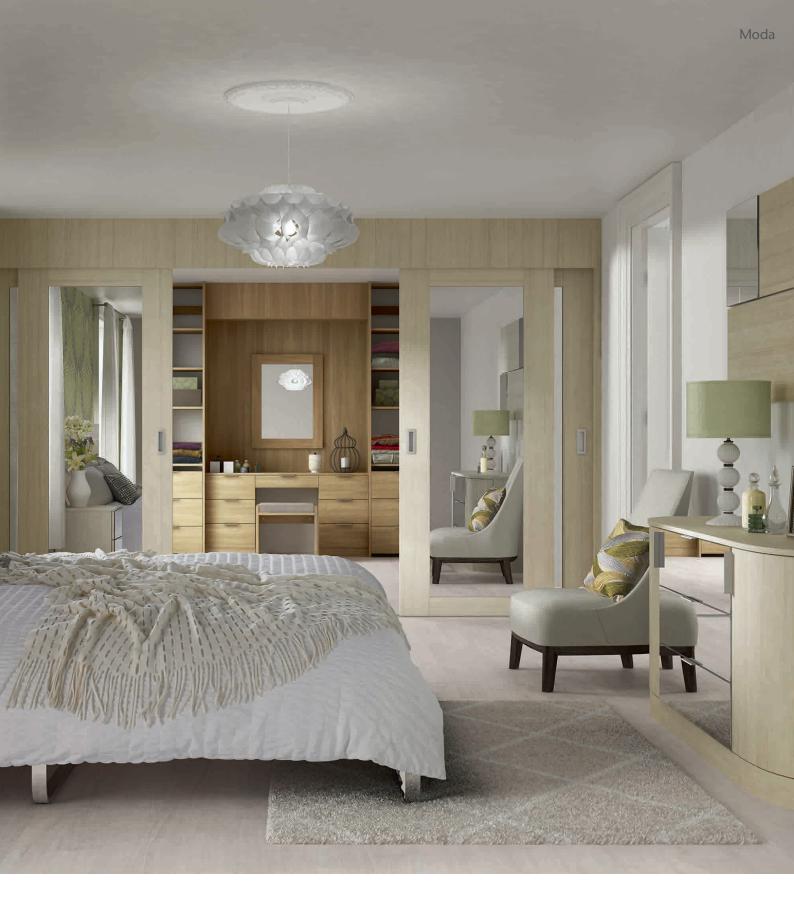

#### Let us introduce the **Moda** principle

Moda takes bedroom design to another level. If you have a passion for combining colours and finishes then Moda is for you. The ability to combine three textured carcass finishes with eleven stunning fascia finishes and colours will allow you to create a look that is totally yours. Curved doors and split finish robe doors add further possibilities. The Moda experience is a unique one. Indulge yourself, the possibilities are almost endless.

## **Moda**Dark Pine and Silver Mirror

This Dark Pine room is taken to another level by the inclusion of split finish mirror doors. The look is sharp and contemporary. The use of mirrors in the drawer units adds another element to a room that exudes quality.