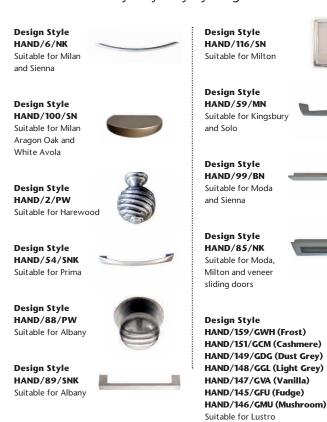

#### **Bedroom Handles**

Handles shown are robe handles. Chest and tea tray may vary by range.