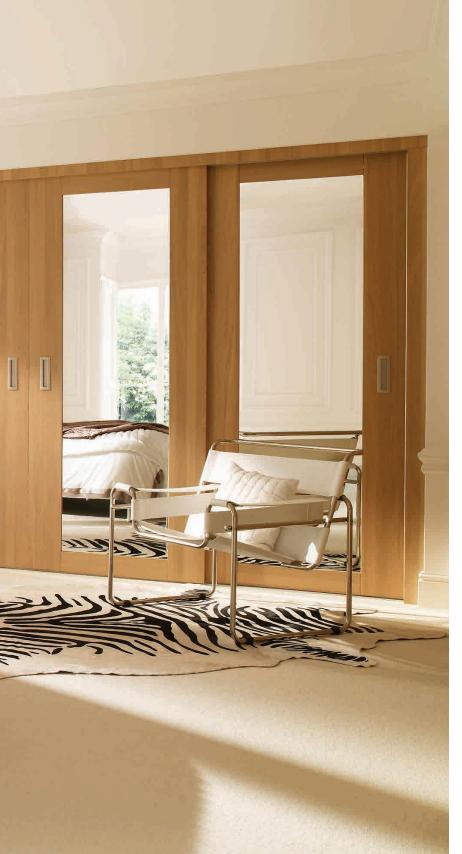

#### Frame finish

Dark Pine

Light Pine

Nothing can beat the natural warmth, texture and colouring of wood. That's why when we created our collection of real wood veneer bedrooms and home offices, it was important not only to remain true to the materials used, but also to ensure the at each piece was a tribute to the skill of our craftsmen.

Our real wood veneers are individually hand selected to make sure that they are the best possible. All doors and drawer fronts are hand assembled and stained to ensure a high degree of colour match throughout the room. However, there are always individual variations in both colour and grain.

We believe that the chosen finish should always compliment the design. From the golden tones of Natural Light Oak to a richer looking Chocolate Oak there are four very different looks to choose from.

When you see this icon you will know this range is made from real wood veneer