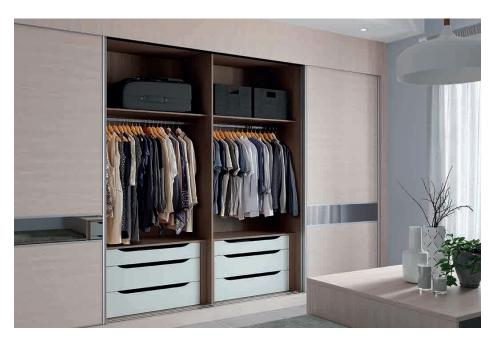

### **Full Carcass**

If you prefer an enclosed wardrobe interior, with a woodgrain finish all round, full carcass is for you. Each wardrobe comes as standard with a floor, roof and side panels enabling each storage area to be fully sectioned off. Shelves are adjustable to give greater flexibility.

Solid nickel shelf supports make moving your adjustable shelving easy.

Novanta Oak