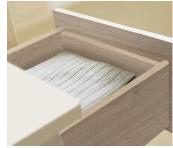

Pull out tea trays are a standard on all of our bedside units.

Choose a full carcase interior to maximise storage space. Shown here with full length, double hanging rails and slide out shoe racks.

Handles are colour dependent in this range.