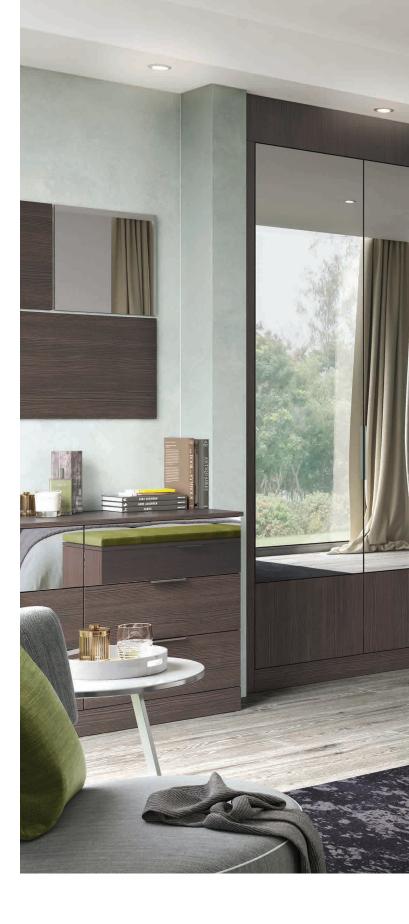

## **Solo** Aragon Oak

Simple, uncluttered and timeless are all words that can be used to describe Solo. It's clean and versatile slab door is available in eleven colour options. The look is completed with a heavy brushed steel handle. All of our robe doors can be specifically tailored to any sloping ceiling. This lends a bespoke feel to the bedroom and allows for maximum storage.

Mirrors and reflections can brighten a room. Solo uses "edge to edge" full mirror doors. Simple and effective.

Sloping ceilings and cramped corners present no problem.

Consider the huge hotel style headboard on the left. This look has been achieved by mounting two padded headboards together. This is then reflected in the window seat pad opposite.

Window seat drawers add that finishing touch.