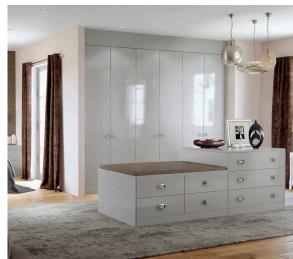

#### **Lustro** White

Clean, fresh and modern - If you like airy and bright simplicity, Lustro shines through. High sheen slab doors are complimented with matching cabinetry and accessories.

Available in seven finishes, the doors and drawers are completed with stylish tab handles.

Lustro comes with colour co-ordinating tab handles.

Vanilla High Sheen

Light Grey High Sheen

Dust Grey High Sheen

Mushroom High Sheen

Fudge High Sheen