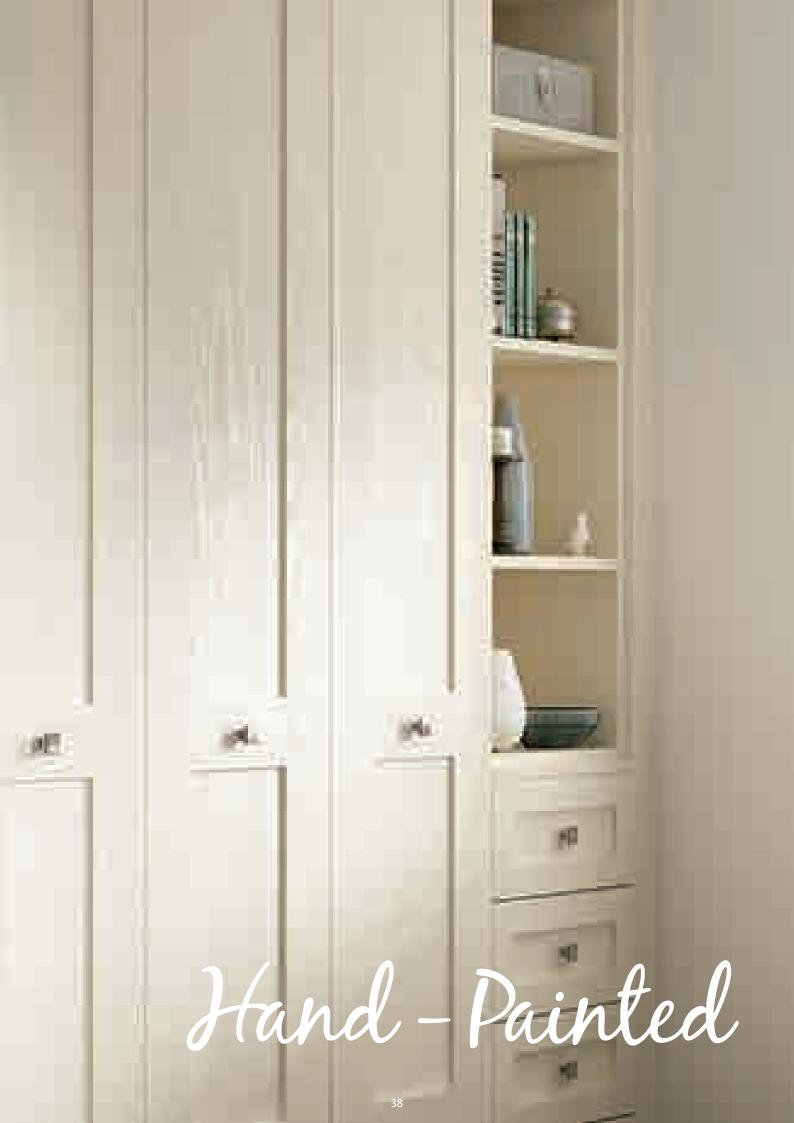

### **Hand-Painted**

Painting brings a touch of traditional style and is in a class of its own. Each piece is finished by hand to emphasise detail and create something that is truly elegant. Our Milton range has a light wood grain finish. It brings the classic styling of a shaker door and modernises it with a colour palate that would suit any room from a boutique hotel to a house in the Cotswolds.