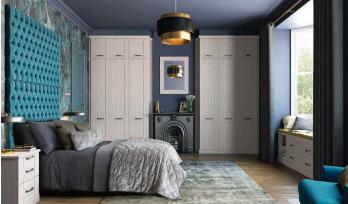

## Why choose Fitted?

Bedrooms come in all shapes and sizes - often with distinguishing features. Chimney breasts, sloping ceilings and uneven walls add character, but they can also cost you valuable storage space. We will redefine the living space for you,

working with the room's features to realise its true potential. Wall to wall, floor to ceiling, our individually designed fitted furniture transforms even the most irregular bedroom.

Complete alcove storage.

Slopes no problem!

Wall to wall floor to ceiling storage.

Deep drawers.