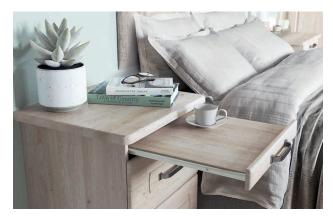

Pull out tea trays are a standard on all of our bedside units.

Choose a full carcase interior to maximise storage space. Shown here with full length, double hanging rails and slide out shoe racks.

Handles are colour dependent in this range.