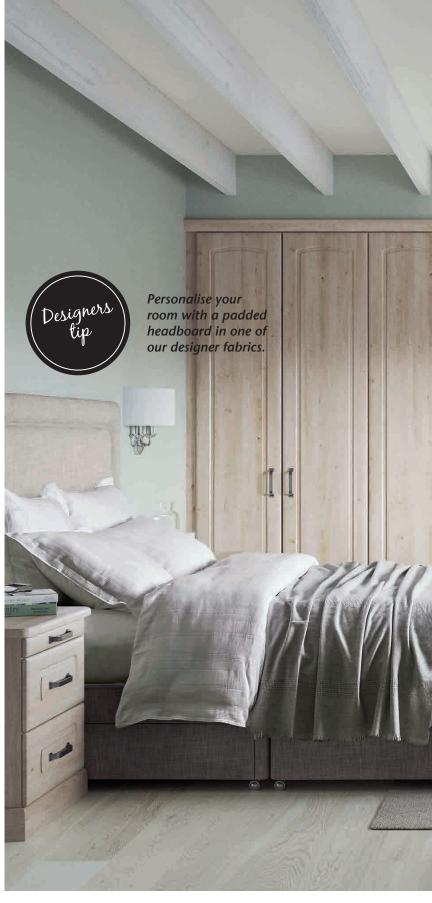

## Why choose Fitted?

Bedrooms come in all shapes and sizes - often with distinguishing features. Chimney breasts, sloping ceilings and uneven walls add character, but they can also cost you valuable storage space. We will redefine the living space for you,

working with the room's features to realise its true potential. Wall to wall, floor to ceiling, our individually designed fitted furniture transforms even the most irregular bedroom.

Complete alcove storage.