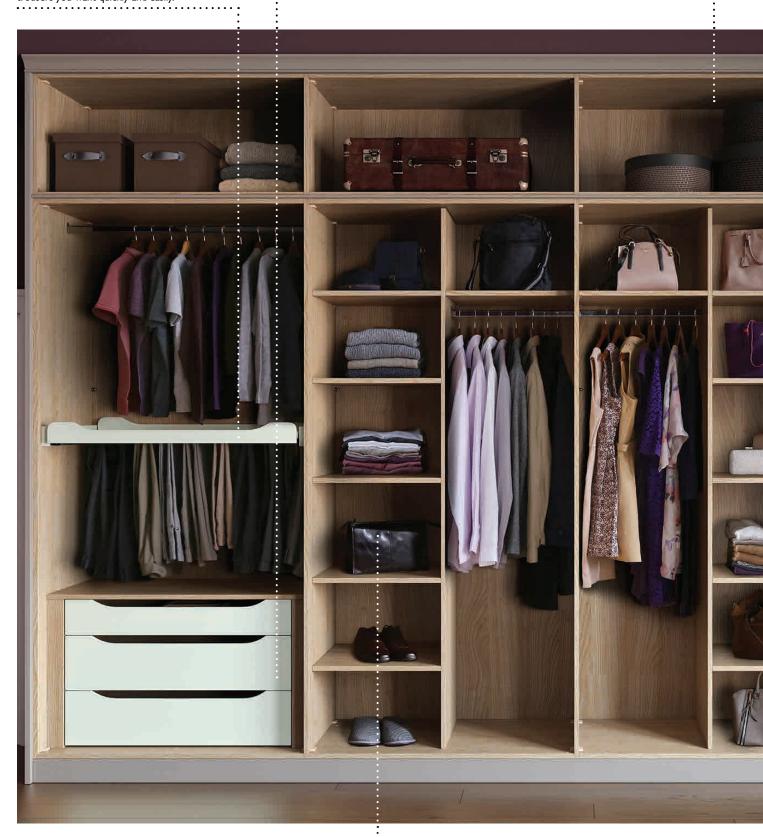

## Inside story

Caring for your clothes, shoes and other belongings. Our range of interior storage solutions provides dedicated spaces for even the most awkward shaped items, with a selection of racks, frames, shelves and rails that are both functional and stylish.

Our storage solutions are designed to be both functional as well as accessible and to stand the wear and tear of every day use.

The quality of our craftsmanship means that everything works perfectly time after time, making life easier for you.

Adjustable shelving gives you the flexibility you need for all your present and future storage needs.

Combine short hanging and long hanging, with a choice of shelves and drawers.

We've improved our pull-out shoe racks with a soft close/open facility to make accessing your shoes simplicity itself.

### **Full Carcass**

If you prefer an enclosed wardrobe interior, with a woodgrain finish all round, full carcass is for you. Each wardrobe comes as standard with a floor, roof and side panels enabling each storage area to be fully sectioned off. Shelves are adjustable to give greater flexibility.