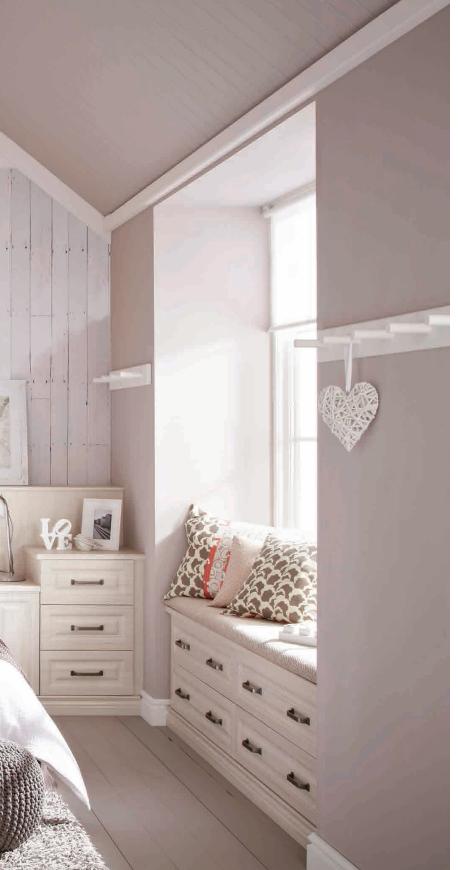

### **Bosworth** White Avola

Bosworth is a classic English bedroom design that would grace any home. Shown here in textured White Avola this natural 'washed look' creates a calming and neutral environment, perfect for relaxing. Bosworth is available in eleven finishes and is complimented with an iron handle.

This bedside cupboard provides a clever alternative to drawers whilst making the most of the space available.

With its mirrored doors, plain crisp white finish and traditional iron handle, this dressing room hides an abundance of clever storage solutions.