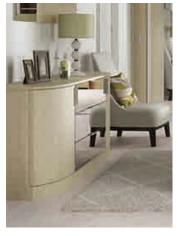

## **Milan** White Avola

Inspired by its namesake, Milan's refined Italian styling creates a light and relaxing environment. Its light and soft White Avola finish and curved contours give a sophisticated twist on contemporary design.

Large storage drawers can also double up as a window seat. Choose from our range of fabrics and add an upholstered seat pad to complete the look.

Milan, with its smooth saponetta edges takes on a totally different look in Light Cherry. Consider adding mirror or opaque glazed doors.

Handles are colour dependent in this range.