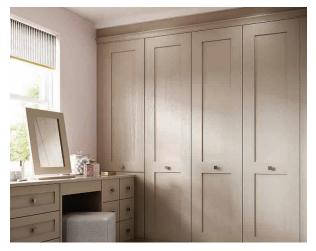

## **Solo** Aragon Oak

Simple, uncluttered and timeless are all words that can be used to describe Solo. It's clean and versatile slab door is available in eleven colour options. The look is completed with a heavy brushed steel handle. All of our robe doors can be specifically tailored to any sloping ceiling. This lends a bespoke feel to the bedroom and allows for maximum storage.

Mirrors and reflections can brighten a room. Solo uses "edge to edge" full mirror doors. Simple and effective.

Sloping ceilings and cramped corners present no problem.

Consider the huge hotel style headboard on the left. This look has been achieved by mounting two padded headboards together. This is then reflected in the window seat pad opposite.