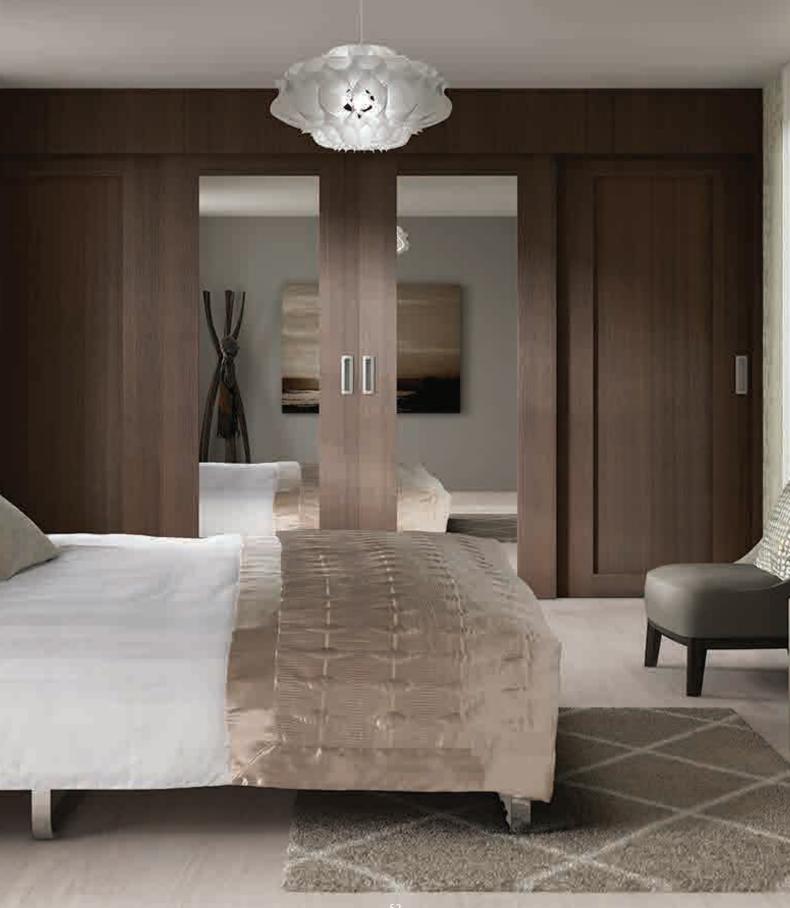

## Sliding Doors

A stylish alternative to traditional built in wardrobes. Sliding doors allow you to have a wardrobe wherever you wish, even in a room with very little space.

Designed to provide a modern storage system, sliding doors are remarkably flexible.

#### Versatile, yet elegantly simple

Our collection of sliding doors is available in three stunning designs, in a range of finishes and widths giving you the flexibility to add your own personal touch. Built to the highest standards, from the top quality finish to the smooth running of the sliding doors and the clever soft close mechanisms.