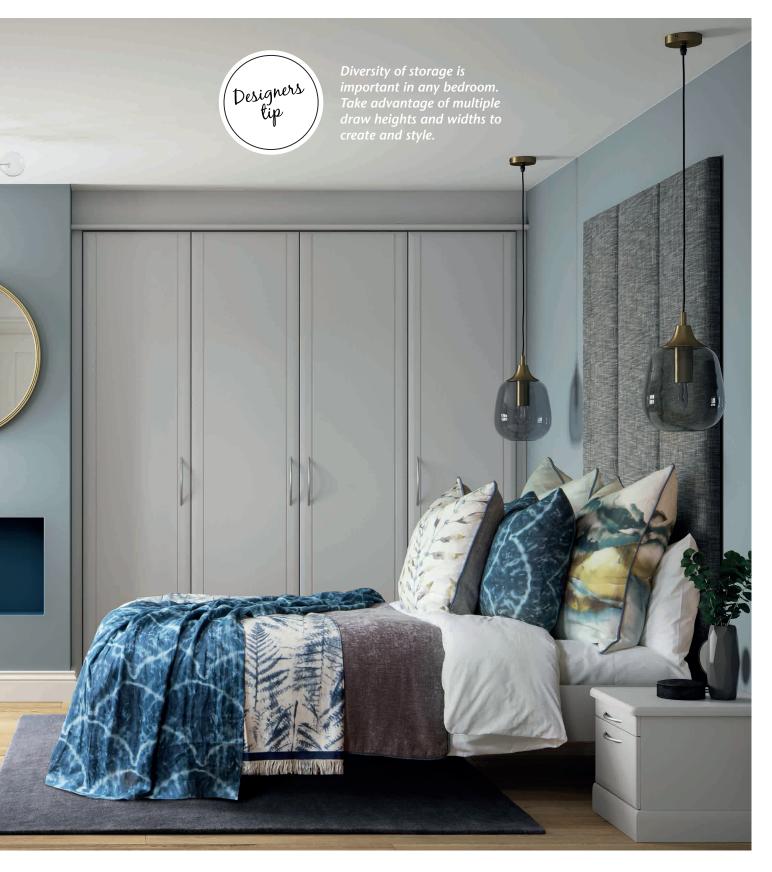

Pull out tea trays are a standard on all of our bedside units.

Choose a full carcase interior to maximise storage space. Shown here with full length, double hanging rails and slide out shoe racks.

Handles are colour dependent in this range.