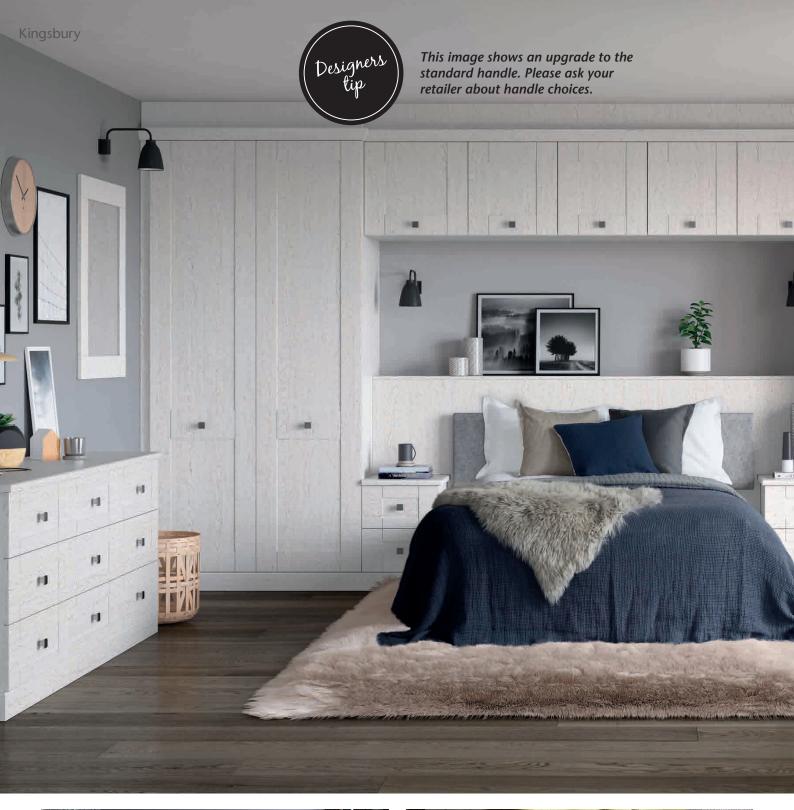

## Kingsbury White Ash

Uncluttered and refreshingly restrained, this range works on the 'less is more' principle of Shaker design. Kingsbury, available in eleven colour options, provides an understated classical look to any bedroom design. Whether you are looking for a traditional feel or a contemporary twist, Kingsbury has the answer.

This photo illustrates Kingsbury fitted with its standard handle.