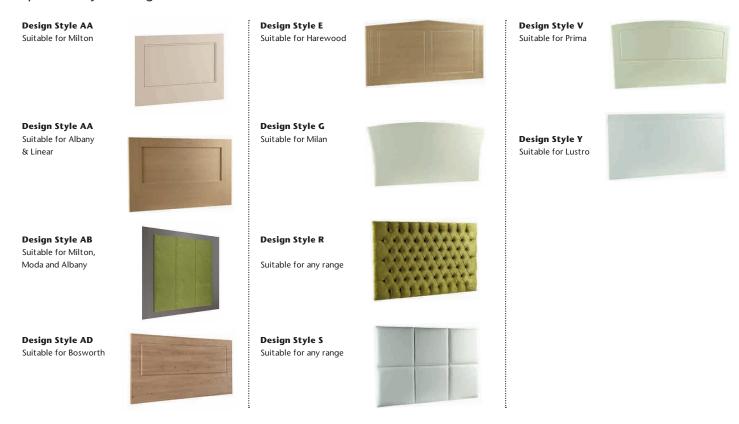

Degree hinges are standard, but optional 170 degree hinges give a wider access area.



All drawers are made as a complete four sided box for strength and stability before the front panel is added.



A curved hanging rail makes the most of space in a corner wardrobe.



Shoe rails help keep your bedroom neat and tidy.

# Finishing touches

With many years' experience of designing individual bedrooms, we've learned a lot about the different demands people make of their furniture. That's why we give you such a wide range of storage options to ensure your room fits your individual needs. Choose from our range of matching furniture and accessories for a fully co-ordinated look.





































#### Headboards

These are available in the finishes specified by the range.



#### Stools

Stools are available across the following ranges and are completed in a range of luxury fabrics.





#### Floor Standing Mirrors

These are available in the finishes specified by the range.





<sup>\*</sup>Available in White, Gardenia and Cherry only

#### Wall Mirrors

These are available in the finishes specified by the range.



#### **Dressing Table Mirrors**

These are available in the finishes specified by the range.



#### **Bedroom Handles**

Handles shown are robe handles. Chest and tea tray may vary by range.



#### Home Office Handles



# **Personal**design service

#### Tell us about yourself

Your designer will visit you at home to get to know you and chat about what you love, hate, and absolutely dream of. Only then can your perfect room be created.

One