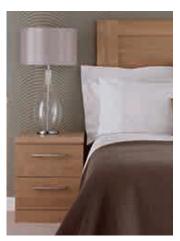

## **Solo** Aragon Oak

Simple, uncluttered and timeless are all words that can be used to describe Solo. It's clean and versatile slab door is available in eleven colour options. The look is completed with a heavy brushed steel handle. All of our robe doors can be specifically tailored to any sloping ceiling. This lends a bespoke feel to the bedroom and allows for maximum storage.

Mirrors and reflections can brighten a room. Solo uses "edge to edge" full mirror doors. Simple and effective.

Sloping ceilings and cramped corners present no problem.

Consider the huge hotel style headboard on the left. This look has been achieved by mounting two padded headboards together. This is then reflected in the window seat pad opposite.

Window seat drawers add that finishing touch.