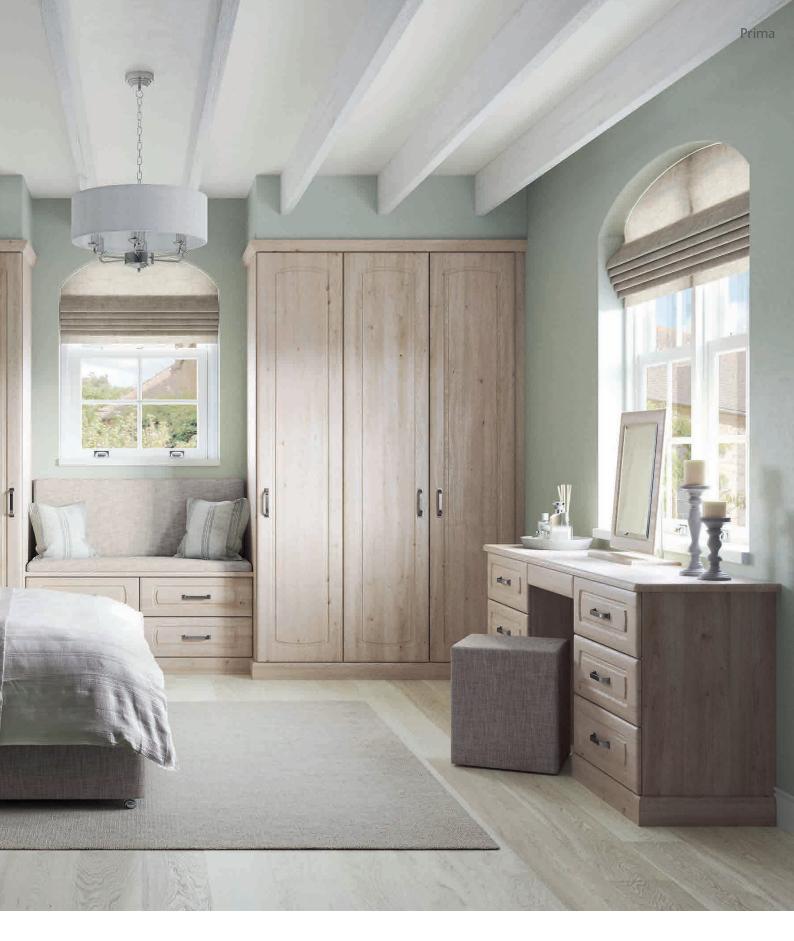

#### Odessa Oak

Subtle detailing with a choice of ten finishes, Prima is beautifully simple, yet elegant and versatile. Prima Curved softens any room while the mirrored doors shown here will make any bedroom feel bigger and lighter, transforming it into a place where you will want to relax, unwind and enjoy.

Bedside chest with pull out tea tray.

Dressing table with knee space drawer.

This image shows an upgrade to the standard handle. Please ask your retailer about handle choices.