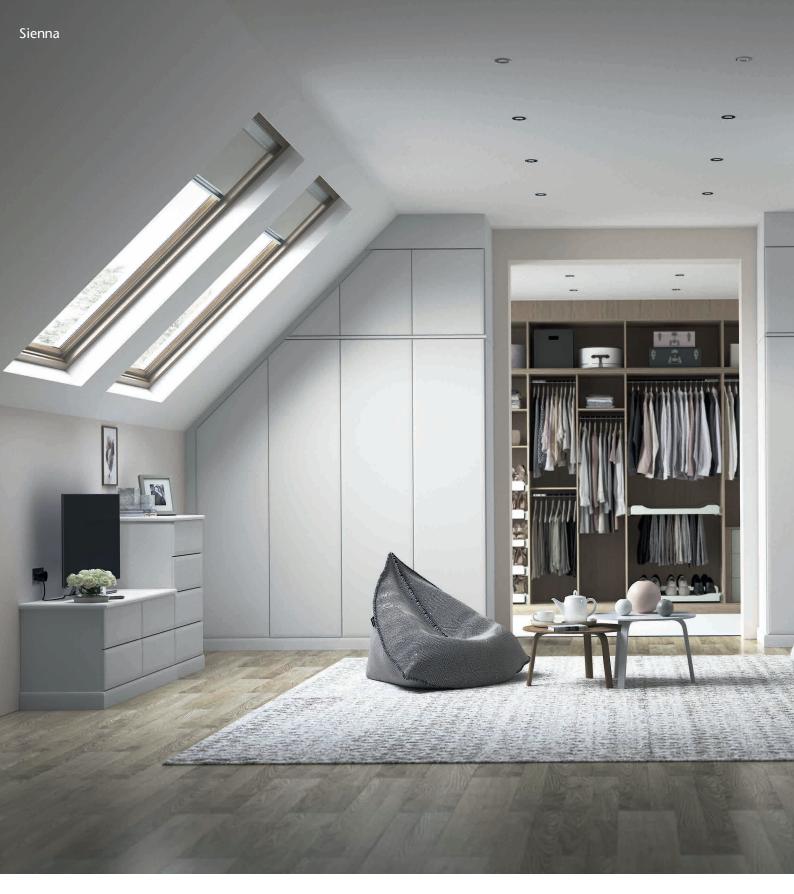

### Sienna White

Smooth, subtle and seriously stylish, Sienna fuses two of our most popular ranges, Milan and Solo for chic, contemporary appeal. Cool, understated tones keep the look streamlined and fresh while our full carcass storage solution offers endless interior possibilities to suit your exact needs. Available in eleven sumptuous tones from earthy Rural Oak to soft White Ash.

Upholstered pads are combined to create a stylish and moden wall mounted headboard.

Two drawer chests combined with a four drawer chest are used here to create a sleek and stylish home for a television.

The photographs on this page show the range designed as 'Push to open' with no handles. This feature is an upgrade and is design dependent. Please ask your retailer for details.