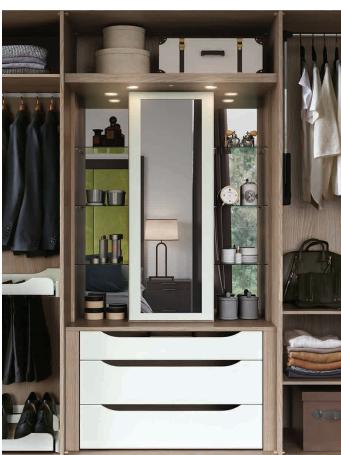

#### Glamour Unit

Our concealed glamour unit is a cleverly designed combination of form and function.

90 Degree hinges are standard, but optional 170 degree hinges give a wider access area.

All drawers are made as a complete four sided box for strength and stability before the front panel is added.