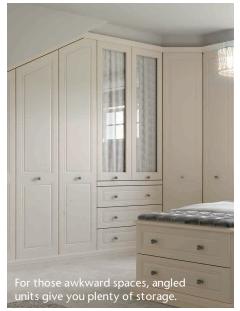

A forty five degree corner wardrobe with its curved hanging rail makes fantastic use of the available space and provides a huge amount of storage.