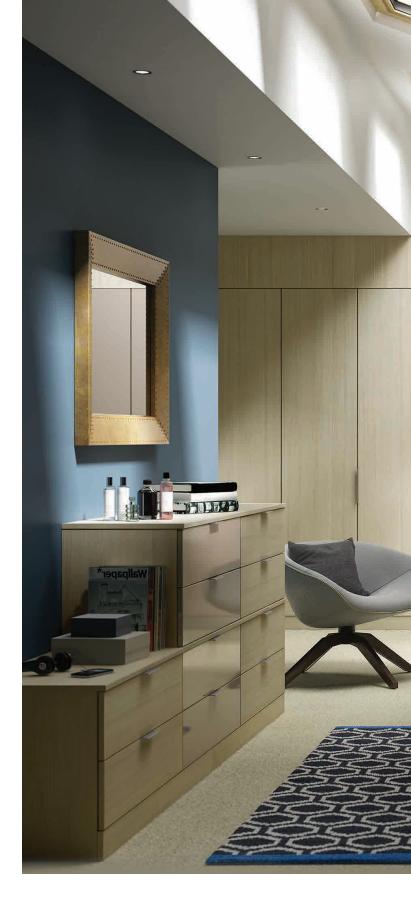

#### **Albany** Light Oak

Hand-finished to enhance the natural grain, Albany brings a delicate and light touch to your bedroom. The effect is soft and soothing. The Albany range works well with even the most awkwardly shaped bedroom. Its calming tones exude a warm elegance.

Equally suited to both modern and traditional homes, Albany marries neutral toning with the quality you would expect from a real wood veneer.

It's all in the detail. Give your room a modern edge with this brushed steel handle, or consider a more traditional pewter knob.