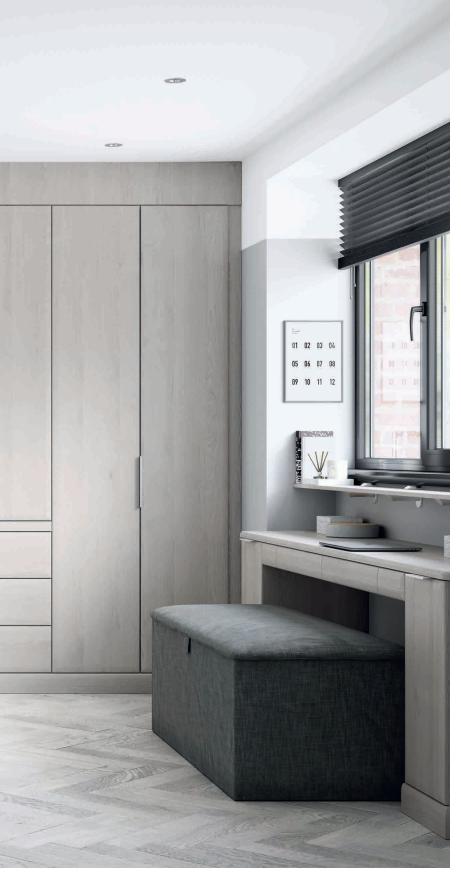

## **Milan** White Avola

Inspired by its namesake, Milan's refined Italian styling creates a light and relaxing environment. Its light and soft White Avola finish and curved contours give a sophisticated twist on contemporary design.

Large storage drawers can also double up as a window seat. Choose from our range of fabrics and add an upholstered seat pad to complete the look.

Milan, with its smooth saponetta edges takes on a totally different look in Light Cherry. Consider adding mirror or opaque glazed doors.

Handles are colour dependent in this range.