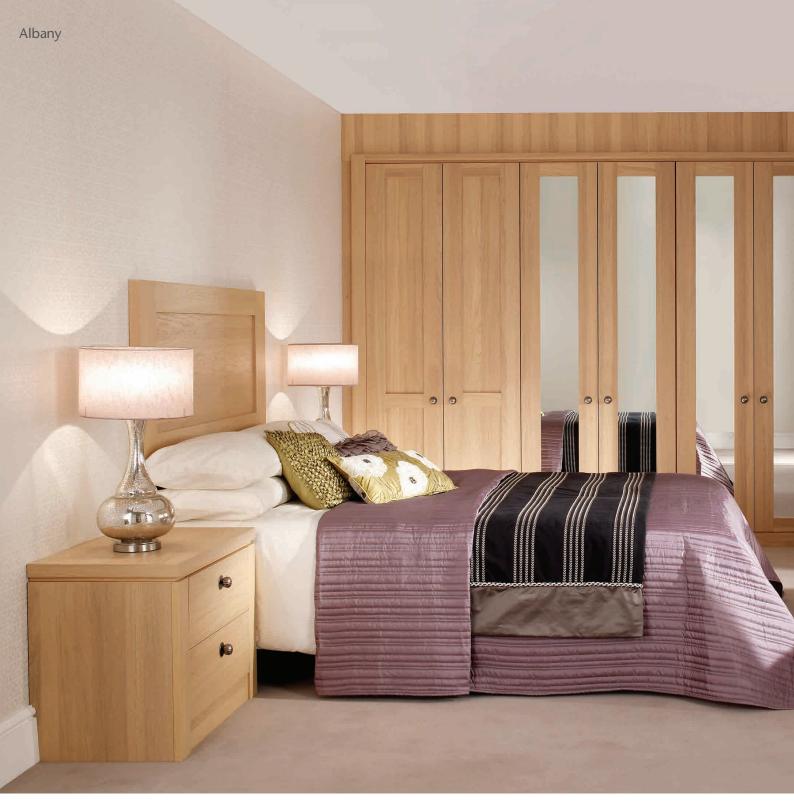

#### **Albany** Light Oak

Hand-finished to enhance the natural grain, Albany brings a delicate and light touch to your bedroom. The effect is soft and soothing. The Albany range works well with even the most awkwardly shaped bedroom. Its calming tones exude a warm elegance.

Equally suited to both modern and traditional homes, Albany marries neutral toning with the quality you would expect from a real wood veneer.

It's all in the detail. Give your room a modern edge with this brushed steel handle, or consider a more traditional pewter knob.