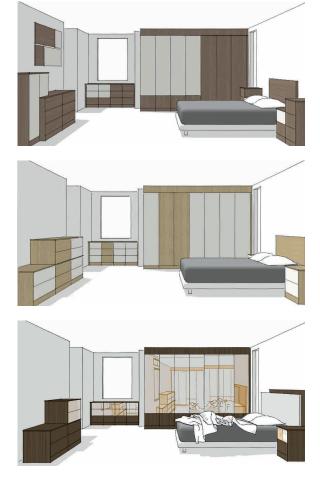

#### Let us introduce the **Moda** principle

Moda takes bedroom design to another level. If you have a passion for combining colours and finishes then Moda is for you. The ability to combine three textured carcass finishes with eleven stunning fascia finishes and colours will allow you to create a look that is totally yours. Curved doors and split finish robe doors add further possibilities. The Moda experience is a unique one. Indulge yourself, the possibilities are almost endless.

#### Light Pine and Fudge Gloss

Light Pine allows for more creativity with wall colours and wallpaper. It's a lighter and more relaxed bedroom. In this room we have used a mixture of split panel robe doors. Look carefully and you can see we have taken the design principal on the doors and replicated a similar look on the drawers. Moda allows you to make these choices. It makes for truly individual bedrooms.

Runs of furniture can be softened with the addition of curved doors. They stylishly provide ample storage space.

By simply changing colours you can give any room a really different feel.