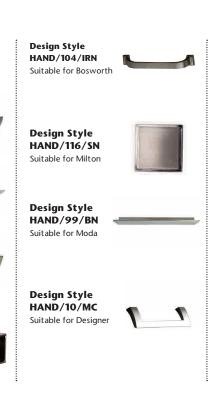

#### **Bedroom Handles**

Handles shown are robe handles. Chest and tea tray may vary by range.