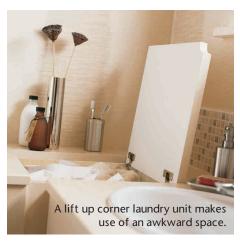

A forty five degree corner wardrobe with its curved hanging rail makes fantastic use of the available space and provides a huge amount of storage.