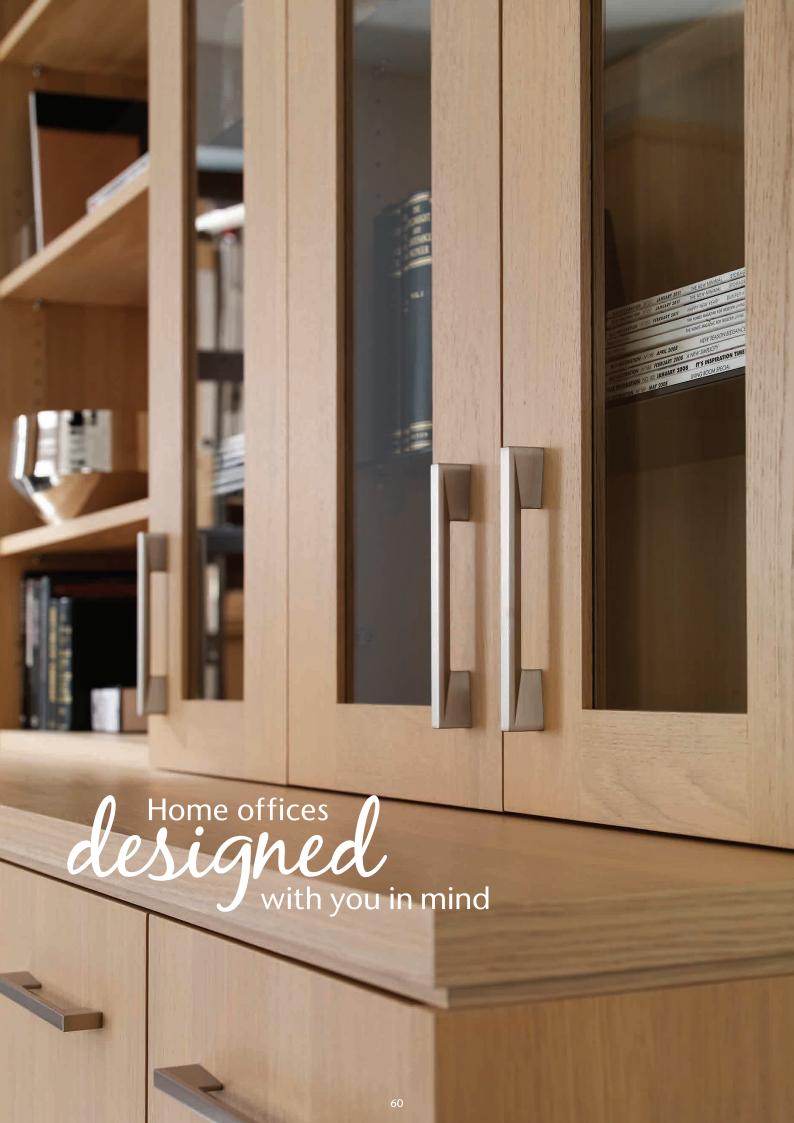

### Linear Light Oak Veneer

This Linear office makes an impressive statement. Every piece is veneered inside and out and finished by hand, bringing real character. Central to the room is an iconic, freestanding desk while surrounding bookcases with glazed doors and low level units deliver high volume storage in this large home office.

Full height cupboards deliver versatile storage.

Light Oak