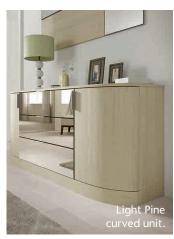

concealed glamour unit is a cleverly designed combination of form and function.



90 Degree hinges are standard, but optional 170 degree hinges give a wider access area.



All drawers are made as a complete four sided box for strength and stability before the front panel is added.



A curved hanging rail makes the most of space in a corner wardrobe.



Shoe rails help keep your bedroom neat and tidy.

# Finishing touches

With many years' experience of designing individual bedrooms, we've learned a lot about the different demands people make of their furniture. That's why we give you such a wide range of storage options to ensure your room fits your individual needs. Choose from our range of matching furniture and accessories for a fully co-ordinated look.





































#### Headboards

These are available in the finishes specified by the range.



#### Stools

Stools are available across the following ranges and are completed in a range of luxury fabrics.





#### Floor Standing Mirrors

These are available in the finishes specified by the range.





<sup>\*</sup>Available in White, Gardenia and Cherry only

#### Wall Mirrors

These are available in the finishes specified by the range.



#### **Dressing Table Mirrors**

These are available in the finishes specified by the range.



#### **Bedroom Handles**

Handles shown are robe handles. Chest and tea tray may vary by range.



#### Home Office Handles



# **Personal**design service

#### Tell us about yourself

Your designer will visit you at home to get to know you and chat about what you