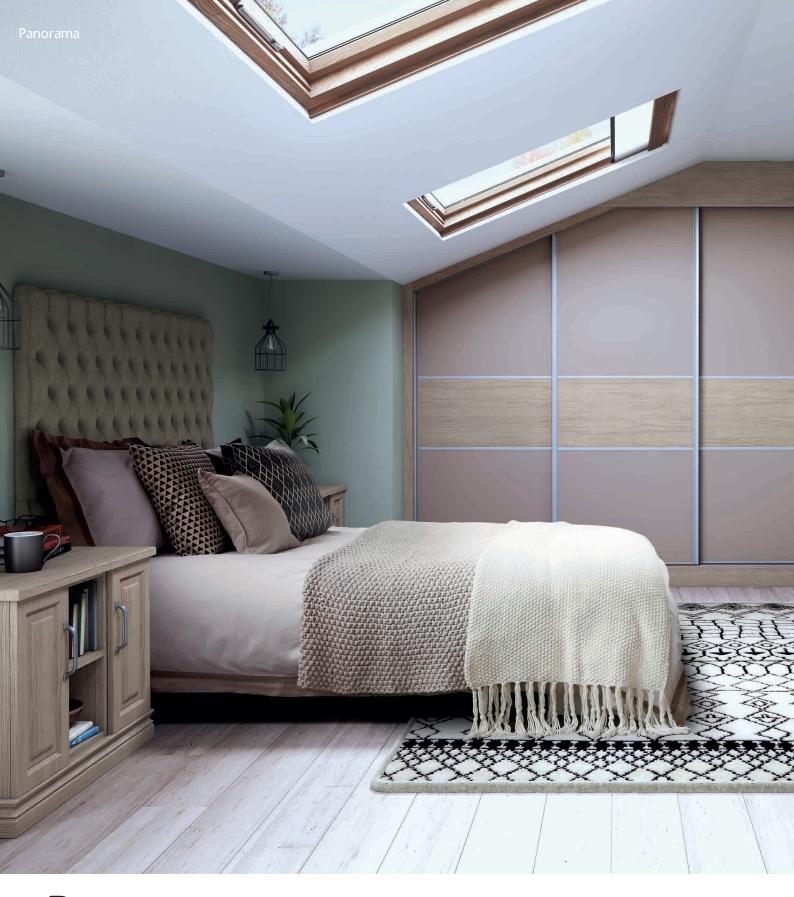

## Sliding Doors

A stylish alternative to traditional built in wardrobes. Sliding doors allow you to have a wardrobe wherever you wish, even in a room with very little space.

Designed to provide a modern storage system, sliding doors are remarkably flexible.

#### **Panorama** Door

1 Panel

3 Panel

#### Versatile, yet elegantly simple

Our collection of sliding doors is available in three stunning designs, in a range of finishes and widths giving you the flexibility to add your own personal touch. Built to the highest standards, from the top quality finish to the smooth running of the sliding doors and the clever soft close mechanisms.