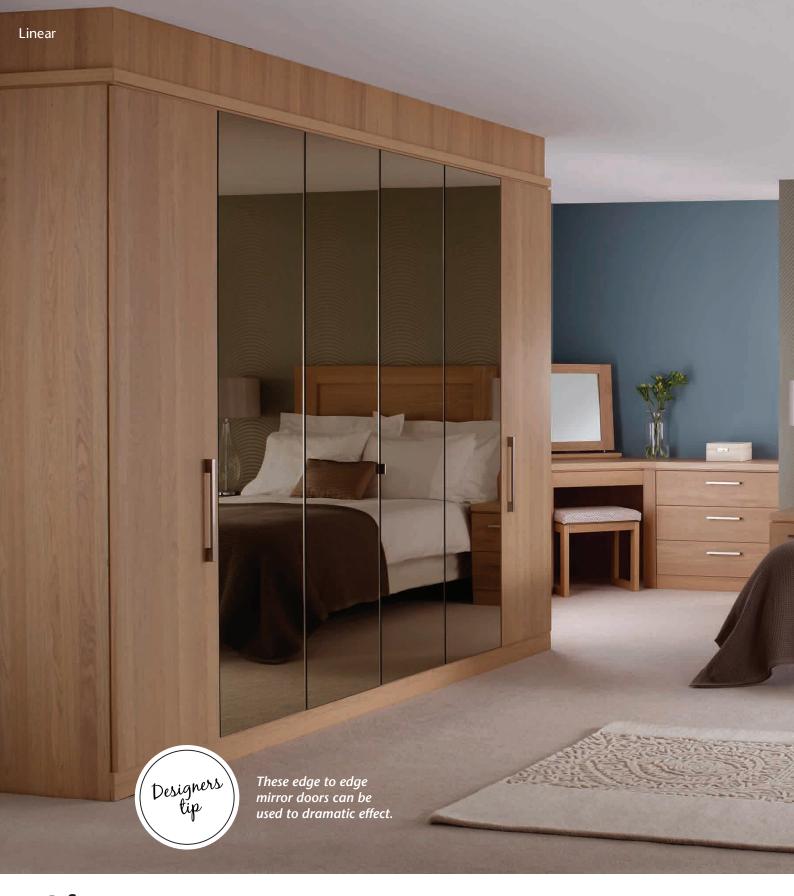

## **Linear** Light Oak Veneer

This uncomplicated and un-fussy range really highlights the natural beauty of veneer and impresses with its clean lines. Complete the look with long bar handles and striking edge to edge mirrors.

Complimenting handles play an important part in completing the look of any bedroom.