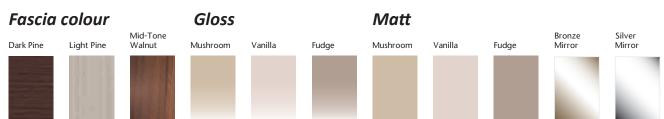

#### Frame finish

Light Pine

#### Fascia colour

Dark Pine

Light Pine

#### Gloss

Matt

#### Mirror

Bronze

Silver