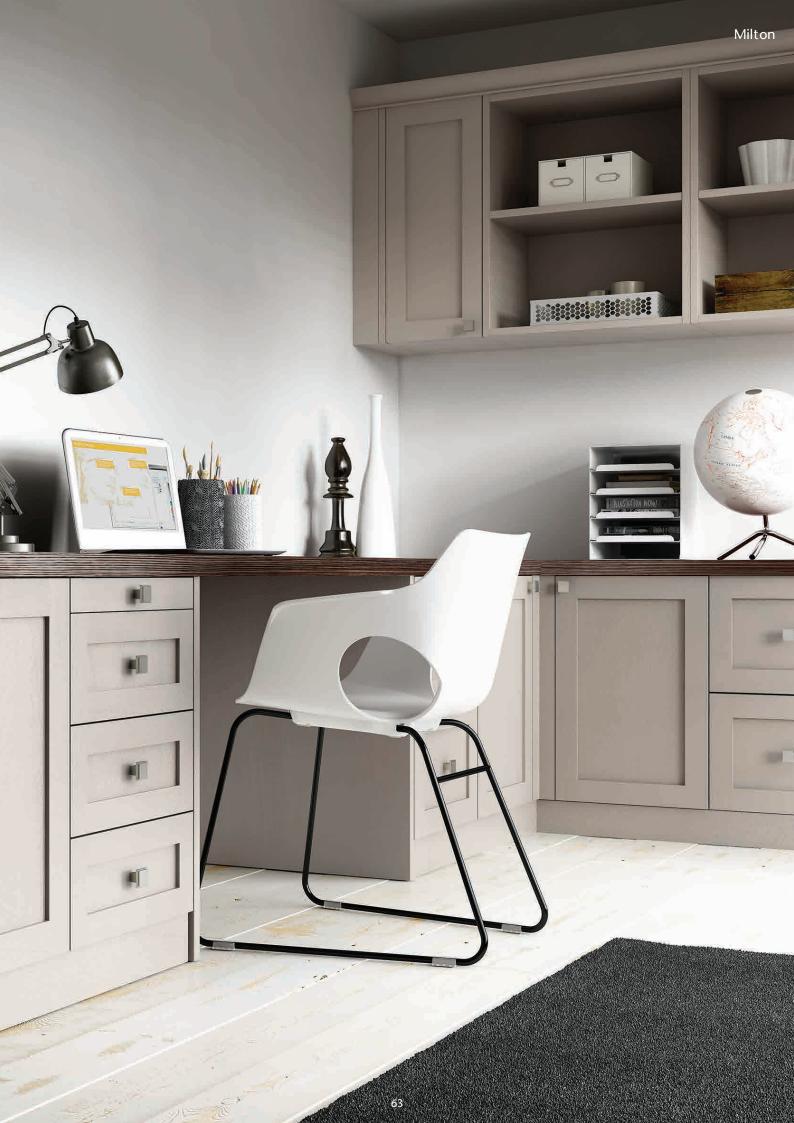

## Milton Office

## Light Praline with Dark Pine top

Working from home allows you to perform that fine balancing act between business and family life. You want to create a working environment that suits the rest of the property and a space other family members may also want to use. Its not just about a desk and shelves its a workspace that suits your profession and has been designed with you, your house and family in mind.

Milton office is available in five painted finishes. The soft satin feel and simple shaker style door offer a look that is timeless. The 35mm thick Dark Pine coloured work surface is durable and a standard feature of the range. Milton is as much at home in the corner of a lounge as it is under the stairs or in a specific home office.