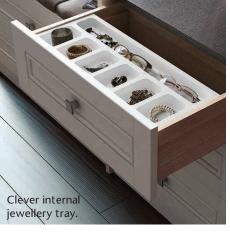

Our knee space drawers complete any dressing table. These slimline sectioned drawers are great for jewellery, perfume and trinkets. Here we have gone a step further and positioned two side by side to greater effect, allowing space for larger items such as this upholstered ottoman.