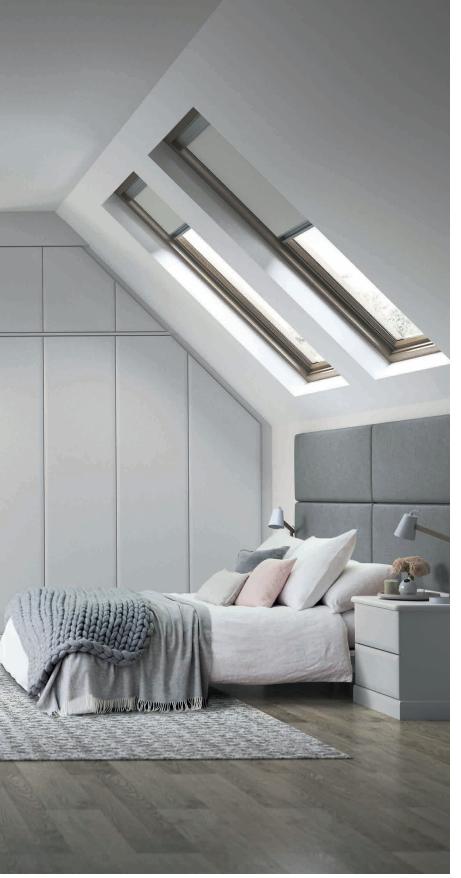

### Sienna White

Smooth, subtle and seriously stylish, Sienna fuses two of our most popular ranges, Milan and Solo for chic, contemporary appeal. Cool, understated tones keep the look streamlined and fresh while our full carcass storage solution offers endless interior possibilities to suit your exact needs. Available in eleven sumptuous tones from earthy Rural Oak to soft White Ash.

Upholstered pads are combined to create a stylish and moden wall mounted headboard.

Two drawer chests combined with a four drawer chest are used here to create a sleek and stylish home for a television.

The photographs on this page show the range designed as 'Push to open' with no handles. This feature is an upgrade and is design dependent. Please ask your retailer for details.