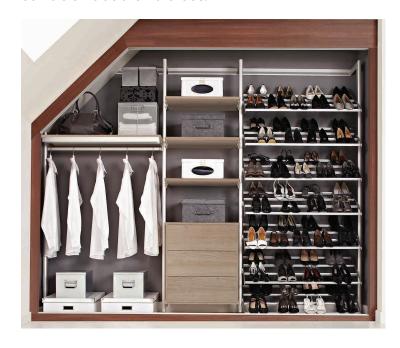

## Inside story

Caring for your clothes, shoes and other belongings. Our range of interior storage solutions provides dedicated spaces for even the most awkward shaped items, with a selection of racks, frames, shelves and rails that are both functional and stylish.

Our storage solutions are designed to be both functional as well as accessible and to stand the wear and tear of every day use.

The quality of our craftsmanship means that everything works perfectly time after time, making life easier for you.

## **New Interiors** storage, storage and yet more storage

Keep the 'just-pressed' look of your trousers with this neatly spaced, trouser rack. The slide out facility means that you can access the trousers you want quickly and easily.

Enjoy total flexibility at your fingertips with our new interior drawer options. Our three drawer option allows you to mix 'n' match drawer sizes to suit your needs.

Even tall ceilings aren't a problem. Top boxes turn wasted space into storage.

Adjustable shelving gives you the flexibility you need for all your present and future storage needs.

Combine short hanging and long hanging, with a choice of shelves and drawers.

We've improved our pull-out shoe racks with a soft close/open facility to make accessing your shoes simplicity itself.

Form meets function with this concealed glamour unit.

The simple ideas are usually the best. Slimline racks on the door can store belts, ties or scarfs, while an internal mirror lets you do a final check.  $\frac{1}{2} \int_{-\infty}^{\infty} \frac{1}{2} \left( \frac{1}{2} \int_{-\infty}^{\infty} \frac{1}{2} \int_{-\infty}^{\infty} \frac{1}{2} \left( \frac{1}{2} \int_{-\infty}^{\infty} \frac{1}{2} \int_{-\infty}^{\infty} \frac{1}{2} \left( \frac{1}{2} \int_{-\infty}^{\infty} \frac{1}$ 

#### Slide out shoe rack

Holding up to nine pairs of shoes per rack, this item is perfect for shoe lovers. It slides out, allowing you to quickly choose from the footwear displayed. The rails are detachable for easy cleaning.