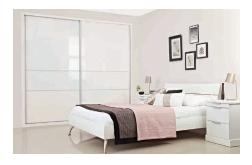

## **Milan** White Avola

Inspired by its namesake, Milan's refined Italian styling creates a light and relaxing environment. Its light and soft White Avola finish and curved contours give a sophisticated twist on contemporary design.

Large storage drawers can also double up as a window seat. Choose from our range of fabrics and add an upholstered seat pad to complete the look.

Milan, with its smooth saponetta edges takes on a totally different look in Light Cherry. Consider adding mirror or opaque glazed doors.

Handles are colour dependent in this range.