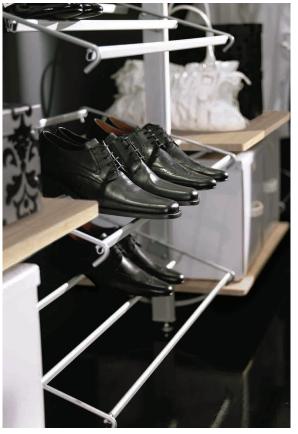

#### Slide out shoe rack

Holding up to nine pairs of shoes per rack, this item is perfect for shoe lovers. It slides out, allowing you to quickly choose from the footwear displayed. The rails are detachable for easy cleaning.