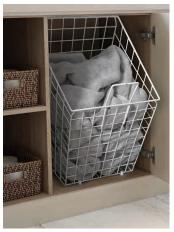

#### Pull out basket rack

There are endless ways to fill these versatile baskets, from socks and handbags to cosmetics and bulky jumpers. All three baskets are lined to give the contents extra protection. They can also be detached from the frame for ease of access.