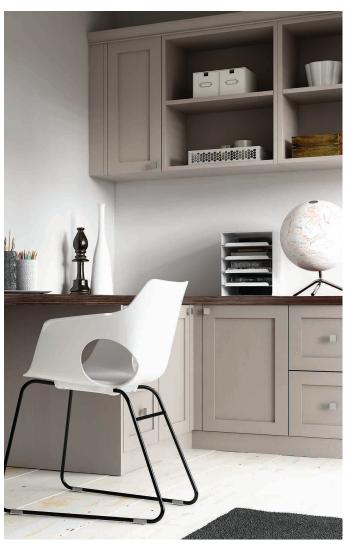

# Individually designed and intelligently fitted

#### **Ergonomically designed**

From unit height to worktop depth and from monitor position to storage reach, every item is designed with your comfort and well-being in mind. Our attitude is simple. Why should you compromise just because your office is at home?

#### Intelligently planned

Your new workspace should take into consideration all factors. From file storage and stationary levels to IT equipment and printers, each office should be unique to both you and your work.

#### **Build quality**

Each element of your home office will be specified to a very high standard. In particular, the filing drawers have been designed to a load capacity of 50kg; catering for all your storage and filing requirements. As you would expect, all doors and drawers are soft closing as standard.