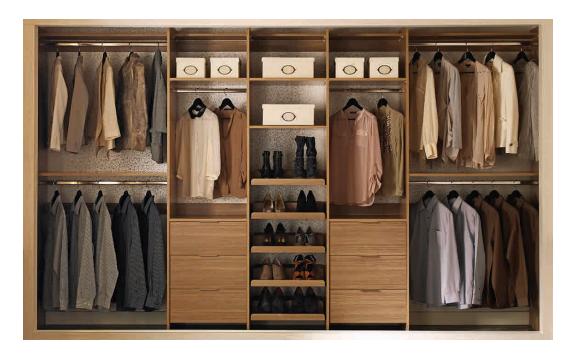

### **Front Frame**

Front frame construction is ideal for difficult shapes and sloping ceilings, with wall to wall and floor to ceiling storage. Hanging rails can run continuously across the full width of the wardrobe, or within their own compartments along with drawers and shelves. The existing wall decoration will be visible inside the wardrobe.

### **Full Carcass**

If you prefer an enclosed wardrobe interior, with a woodgrain finish all round, full carcass is for you. Each wardrobe comes as standard with a floor, roof and side panels enabling each storage area to be fully sectioned off. Shelves are adjustable to give greater flexibility.