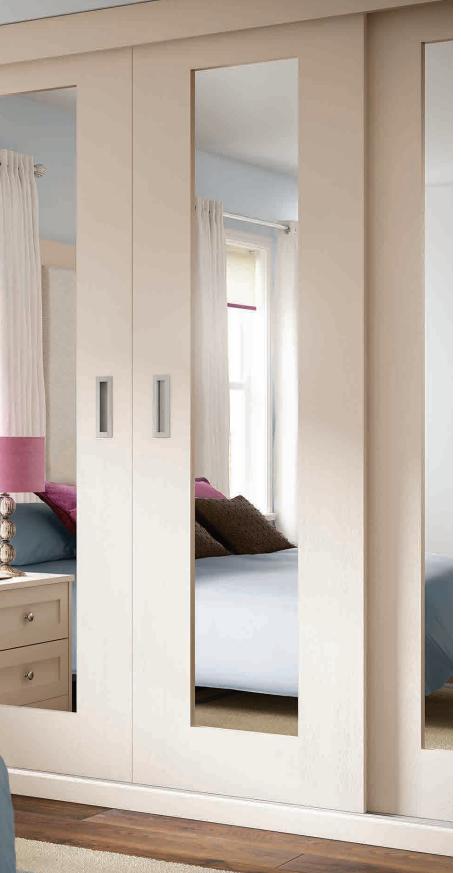

### **Hand-Painted**

Painting brings a touch of traditional style and is in a class of its own. Each piece is finished by hand to emphasise detail and create something that is truly elegant. Our Milton range has a light wood grain finish. It brings the classic styling of a shaker door and modernises it with a colour palate that would suit any room from a boutique hotel to a house in the Cotswolds.

## **Milton**Dove Grey

Milton is a sophisticated painted classic. An elegant and timeless shaker style door painted in soft satin over the light woodgrain, Milton is available in nine colours. Optional mirror doors can be used to add another element of class.