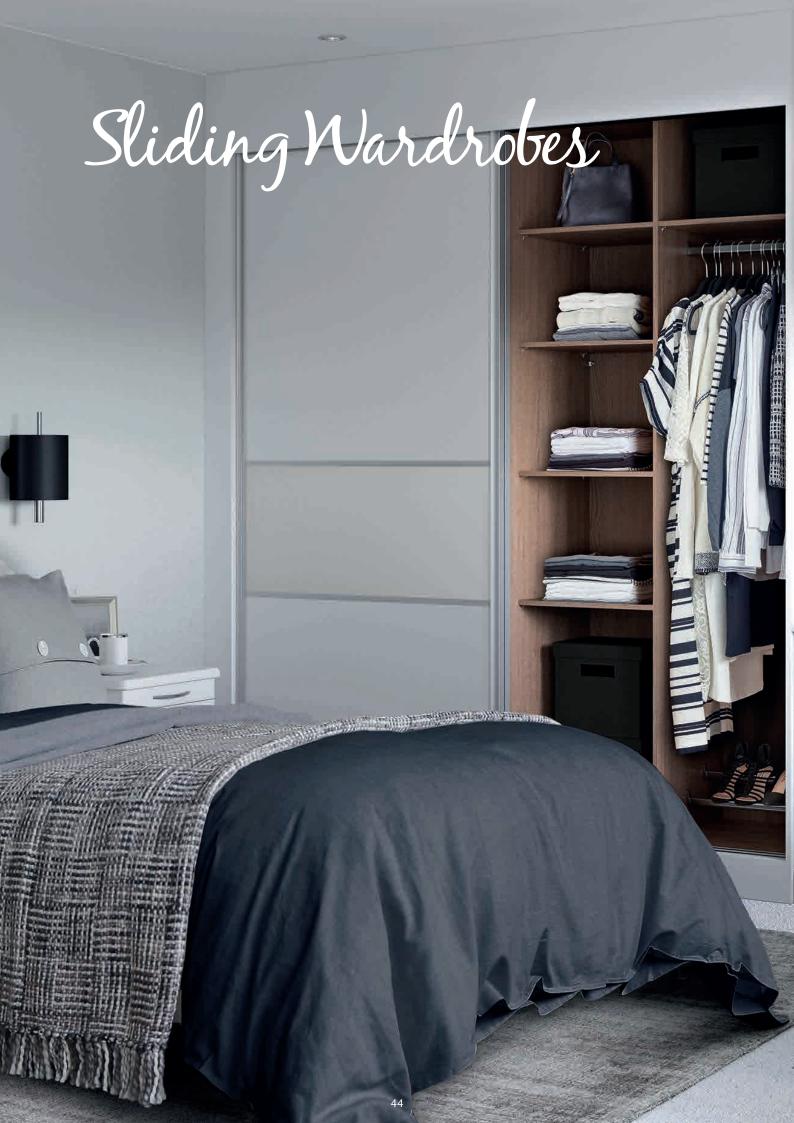

range has a light wood grain finish. It brings the classic styling of a shaker door and modernises it with a colour palate that would suit any room from a boutique hotel to a house in the Cotswolds.







## **Milton**Dove Grey

Milton is a sophisticated painted classic. An elegant and timeless shaker style door painted in soft satin over the light woodgrain, Milton is available in nine colours. Optional mirror doors can be used to add another element of class.



**Rich Praline** 



Satin nickel knobs









## **Milton**Dust Grey

Milton is exceedingly versatile. Its light wood grained texture and distinctive look will sit comfortably in so many homes, beautifully transforming any room into a relaxing and stylish sanctuary.





Milton Ivory



#### Colours

White Ivory















## Sliding Doors

A stylish alternative to traditional built in wardrobes. Sliding doors allow you to have a wardrobe wherever you wish, even in a room with very little space.

Designed to provide a modern storage system, sliding doors are remarkably flexible.

#### **Panorama** Door



1 Panel

3 Panel

#### Versatile, yet elegantly simple

Our collection of sliding doors is available in three stunning designs, in a range of finishes and widths giving you the flexibility to add your own personal touch. Built to the highest standards, from the top quality finish to the smooth running of the sliding doors and the clever soft close mechanisms.



3 Panel Slim

#### **Wood Grain**

















#### Glass Finishes













#### **Matt Finishes**

















#### High Sheen Finis