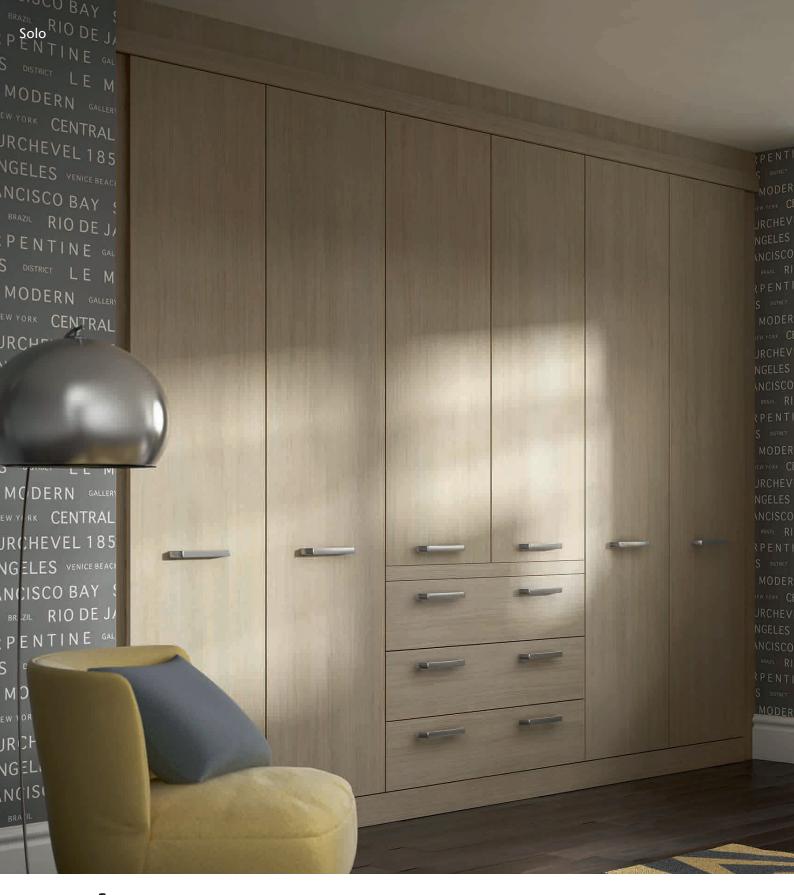

## **Solo** Aragon Oak

Simple, uncluttered and timeless are all words that can be used to describe Solo. It's clean and versatile slab door is available in eleven colour options. The look is completed with a heavy brushed steel handle. All of our robe doors can be specifically tailored to any sloping ceiling. This lends a bespoke feel to the bedroom and allows for maximum storage.

Mirrors and reflections can brighten a room. Solo uses "edge to edge" full mirror doors. Simple and effective.

Sloping ceilings and cramped corners present no problem.

Consider the huge hotel style headboard on the left. This look has been achieved by mounting two padded headboards together. This is then reflected in the window seat pad opposite.

Window seat drawers add that finishing touch.