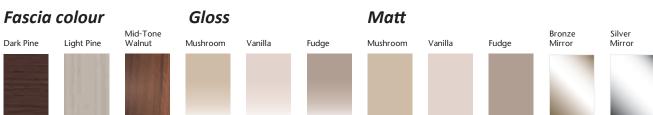

#### Frame finish

Light Pine

#### Fascia colour

Dark Pine

Light Pine

#### Gloss

Matt

#### Mirror

Bronze

Silver