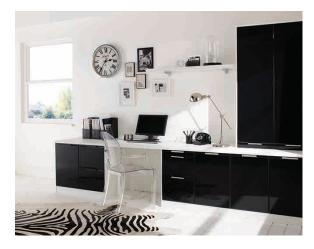

## **Designer**Walnut

Sleek, clean and modern the designer range of office furniture is available in a fresh and vibrant White or rich toned Walnut. Both finishes are excitingly complemented by a choice of optional high gloss coloured fascias to create a distinctive individual home office.

Chunky, 52mm profiled worktops, complete the contemporary look.