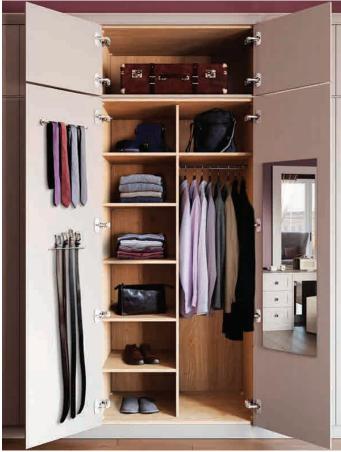

Form meets function with this concealed glamour unit.

The simple ideas are usually the best. Slimline racks on the door can store belts, ties or scarfs, while an internal mirror lets you do a final check.  $\frac{1}{2} \int_{-\infty}^{\infty} \frac{1}{2} \left( \frac{1}{2} \int_{-\infty}^{\infty} \frac{1}{2} \int_{-\infty}^{\infty} \frac{1}{2} \left( \frac{1}{2} \int_{-\infty}^{\infty} \frac{1}{2} \int_{-\infty}^{\infty} \frac{1}{2} \left( \frac{1}{2} \int_{-\infty}^{\infty} \frac{1}$ 

#### Glamour Unit

Our concealed glamour unit is a cleverly designed combination of form and function.

90 Degree hinges are standard, but optional 170 degree hinges give a wider access area.

All drawers are made as a complete four sided box for strength and stability before the front panel is added.