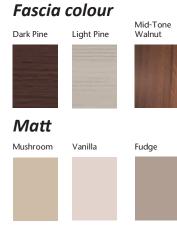

h Milan white low units and dressing table.



Cool, crisp white. The perfect palette that allows you to personalise your room with vibrant splashes of colour, or go for the classic minimalist look.





Each sliding door wardrobe is completed with a matching or contrasting surround-the choice is yours.

# Panorama Three Panel Slim

### Dark Pine & Light Pine

The Three Panel Slim finish is perfect for those looking for something a little more understated. The narrower center section makes the doors seem wider. The larger top and bottom panels enable a stronger use of colour. The slimmer center panel then used a simple highlight.





Light Pine and Grey Mirror





# Sliding Wardrobes





### Moda, Milton & Veneer Sliding Doors



#### Moda door finishes Frame finish

Dark Pine











#### **Mirror**

Gloss

Mushroom

Bronze Mirror

Silver Mirror





#### Milton colours - painted















#### Veneer colours







Washed











## Milton Sliding

Milton sliding doors are simply stunning. Available in nine painted finishes, the soft closing doors are heavy and whisper quiet. The use of satin nickel handle inserts and the ability to choose from a full range of co-ordinating low units completes the look. Milton is calmness and tranquillity personified.





Sliding White



Satin nickel handles



#### Colours

White Ivory Stone















## Moda Sliding Light Pine & Silver Mirror

Moda sliding doors are simply stunning. Doors and frame can be chosen from the three frame finishes, you can then choose one of the eleven fascias for the centre panel. Blend