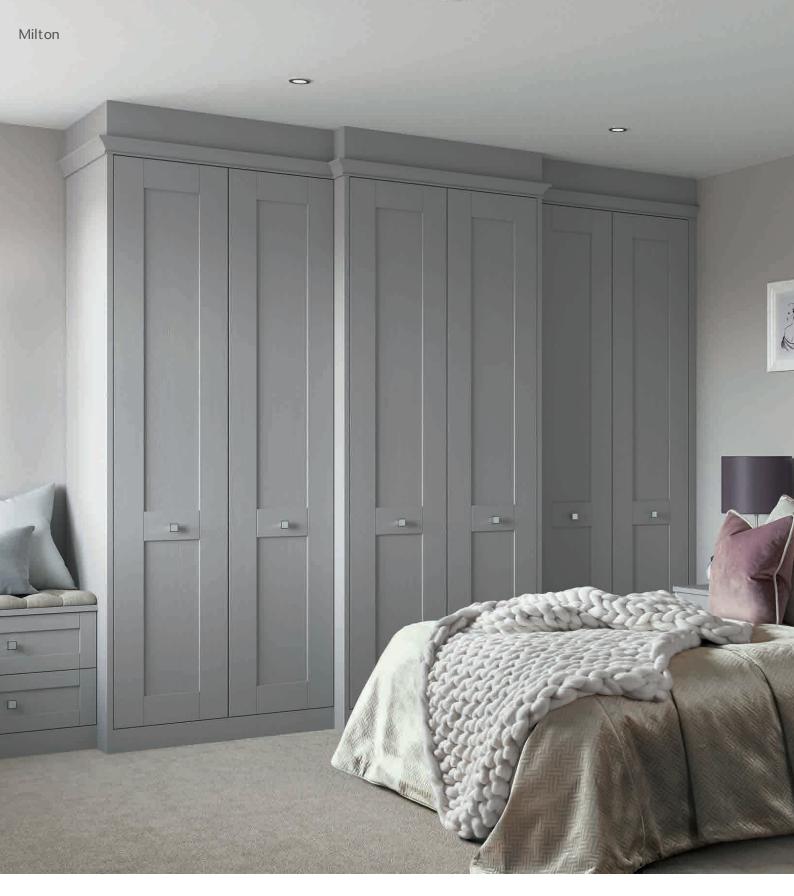

### **Hand-Painted**

Painting brings a touch of traditional style and is in a class of its own. Each piece is finished by hand to emphasise detail and create something that is truly elegant. Our Milton range has a light wood grain finish. It brings the classic styling of a shaker door and modernises it with a colour palate that would suit any room from a boutique hotel to a house in the Cotswolds.

## **Milton**Dove Grey

Milton is a sophisticated painted classic. An elegant and timeless shaker style door painted in soft satin over the light woodgrain, Milton is available in nine colours. Optional mirror doors can be used to add another element of class.