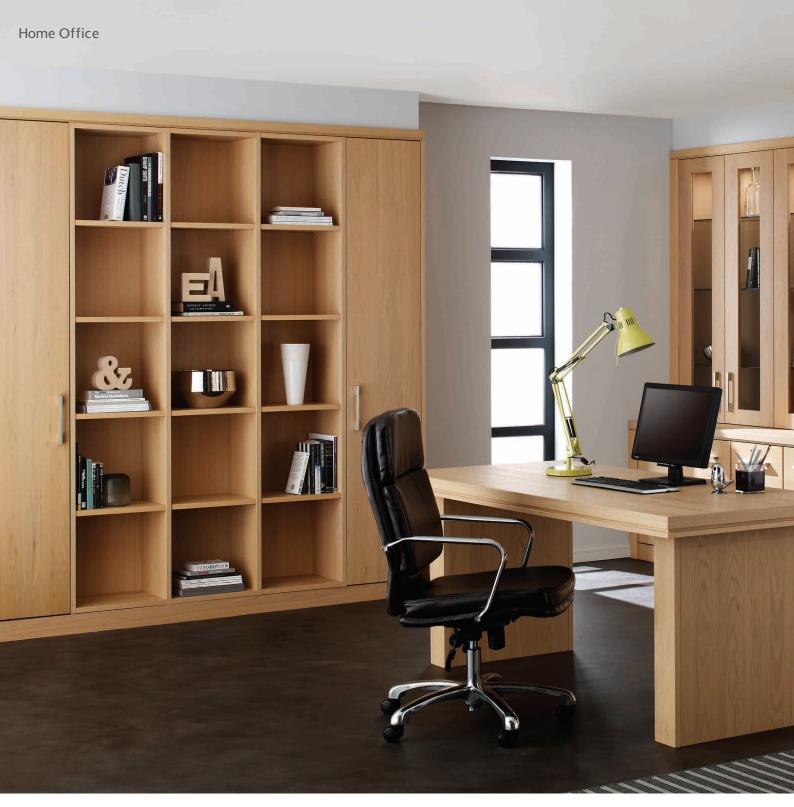

### Linear Light Oak Veneer

This Linear office makes an impressive statement. Every piece is veneered inside and out and finished by hand, bringing real character. Central to the room is an iconic, freestanding desk while surrounding bookcases with glazed doors and low level units deliver high volume storage in this large home office.

Full height cupboards deliver versatile storage.

Light Oak