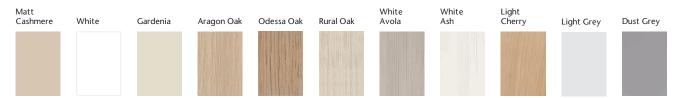

### Sienna White

Smooth, subtle and seriously stylish, Sienna fuses two of our most popular ranges, Milan and Solo for chic, contemporary appeal. Cool, understated tones keep the look streamlined and fresh while our full carcass storage solution offers endless interior possibilities to suit your exact needs. Available in eleven sumptuous tones from earthy Rural Oak to soft White Ash.