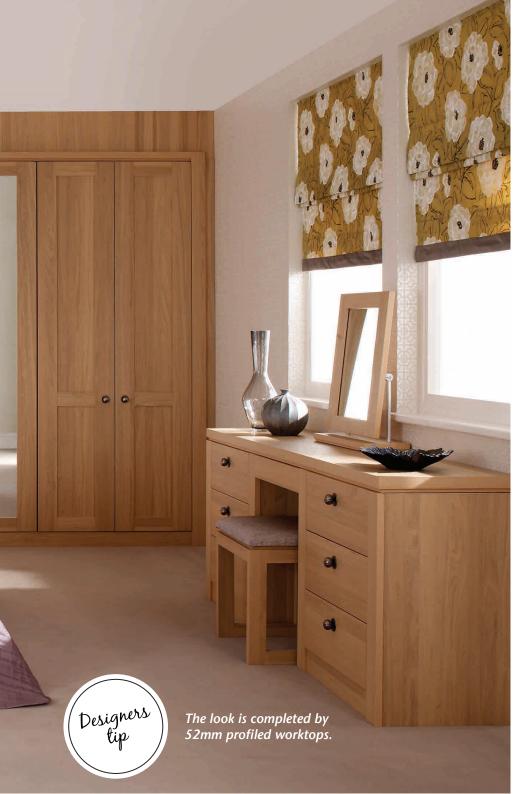

#### **Albany** Light Oak

Hand-finished to enhance the natural grain, Albany brings a delicate and light touch to your bedroom. The effect is soft and soothing. The Albany range works well with even the most awkwardly shaped bedroom. Its calming tones exude a warm elegance.

Equally suited to both modern and traditional homes, Albany marries neutral toning with the quality you would expect from a real wood veneer.

It's all in the detail. Give your room a modern edge with this brushed steel handle, or consider a more traditional pewter knob.

Chunky, 52mm profiled worktops, complete the contemporary look.