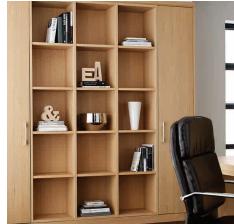

### Linear Light Oak Veneer

This Linear office makes an impressive statement. Every piece is veneered inside and out and finished by hand, bringing real character. Central to the room is an iconic, freestanding desk while surrounding bookcases with glazed doors and low level units deliver high volume storage in this large home office.

Full height cupboards deliver versatile storage.

Light Oak