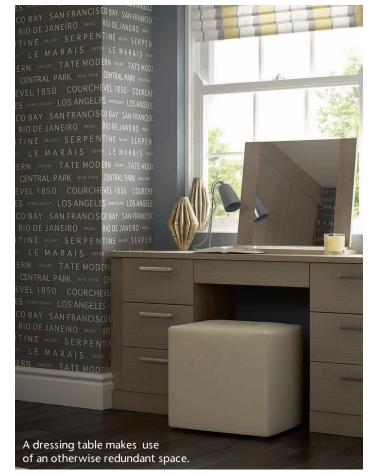

Our knee space drawers complete any dressing table. These slimline sectioned drawers are great for jewellery, perfume and trinkets. Here we have gone a step further and positioned two side by side to greater effect, allowing space for larger items such as this upholstered ottoman.