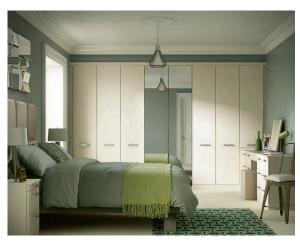

## Why choose Fitted?

Bedrooms come in all shapes and sizes - often with distinguishing features. Chimney breasts, sloping ceilings and uneven walls add character, but they can also cost you valuable storage space. We will redefine the living space for you,

working with the room's features to realise its true potential. Wall to wall, floor to ceiling, our individually designed fitted furniture transforms even the most irregular bedroom.

Complete alcove storage.

Slopes no problem!

Wall to wall floor to ceiling storage.

Deep drawers.